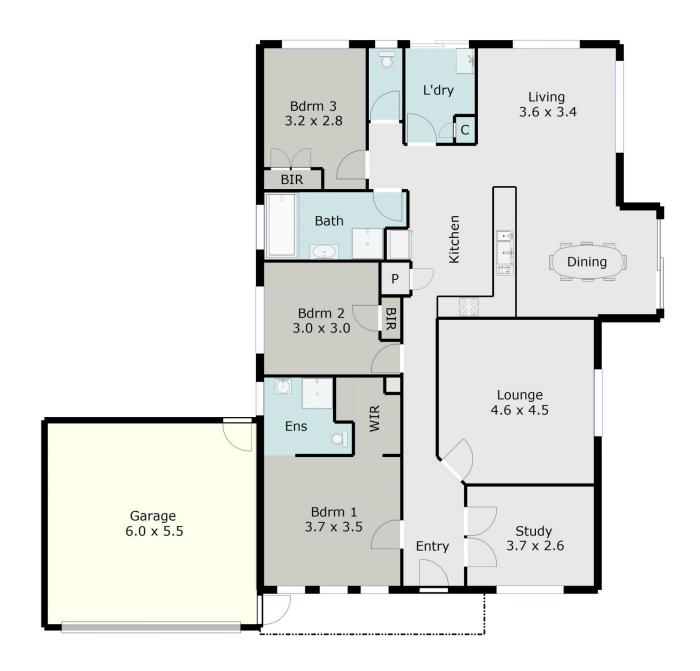

## 32 Tudor Avenue Delacombe VIC

This 3 bedroom brick veneer home is situated on an easily maintained corner block with side access for caravan or boat in a well-established and popular Delacombe locale. Featuring 3 good sized bedrooms plus study or 4th bedroom option, main complete with ensuite. Light, spacious open plan home with central gas heating for convenience. The kitchen has gas cooking, dishwasher and stone benchtops. Landscaped gardens to front, low maintenance, double lock up garage and colour bond fencing. Located minutes away from Delacombe Town Centre giving you shopping, restaurants and cinema at your fingertips, all in one convenient location! Inquire today.

## 3 🛤 2 🚔 2 🛱

| Price     | :\$340,000 |
|-----------|------------|
| Land Size | : 650 sqm  |

View

: 650 sqm : https://www.doepels.com.au/sale/vic/ballara t-western-district/delacombe/residential/hou

se/6187963