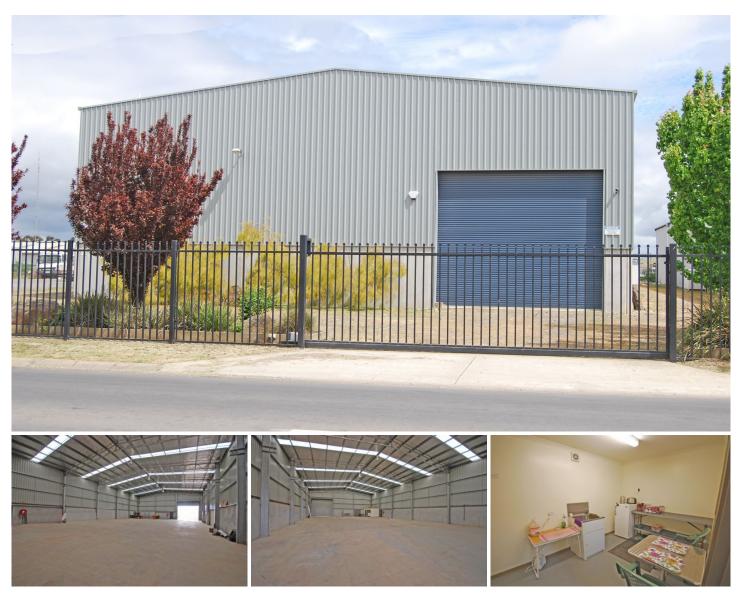

## 56 Wallis Street Delacombe VIC

Situated in an established, popular industrial area in Delacombe this flexible factory /warehouse is set on a large security fenced site with remote key access/auto gate entry. The factory includes a small office with kitchen and bathroom facilities including disabled access and shower. Features include 3 phase power, compressor lines, engineered for a 5 tonne crane rail to be installed, internal height of approximately 8.5m with 5m high roller doors at the front and rear (high clearance giving large truck drive through option) plus small door giving side access. Zoned industrial 1 the shed dimensions are 18.2m x 36m and land size approx 2.262m2 land giving space and scope to perform many industrial pursuits.