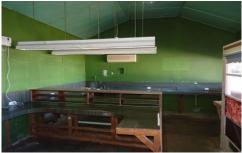

## 801 Doveton Street North Ballarat Central VIC

Zoned General Residential all applications are STCA within the permitted use (Retail NOT Permitted). Many features include large open front area, three separate lockable store rooms (formally old cool rooms), second large open space with access to the toilet. NBN connected to the building, gas wall furnace, electric split system, large front windows perfect for signage and marketing. Call now to book your inspection. Rent \$10,920.00 per annum + all outgoings. Lease term negotiable.