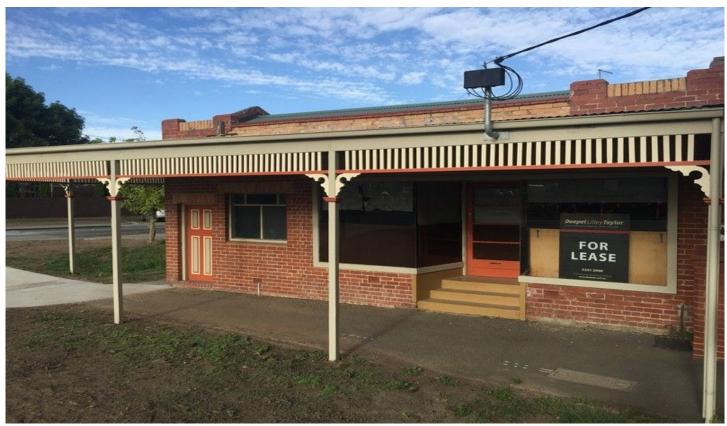

## 801 Doveton Street North Ballarat Central VIC

Zoned General Residential all applications are STCA within the permitted use (Retail NOT Permitted). Many features include large open front area, three separate lockable store rooms (formally old cool rooms), second large open space with access to the toilet. NBN connected to the building, gas wall furnace, electric split system, large front windows perfect for signage and marketing. Call now to book your inspection. Rent \$10,920.00 per annum + all outgoings. Lease term negotiable.

Building Size: 65 sqm

View : https://www.doepels.com.au/lease/vic/b allarat-western-district/ballarat-central/co

mmercial/healthcare/6187950

Scott Beames 03 5337 0066