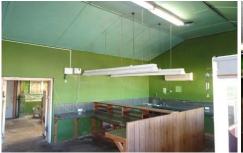

## 801 Doveton Street North Ballarat Central VIC

Zoned General Residential all applications are STCA within the permitted use (Retail NOT Permitted). Many features include large open front area, three separate lockable store rooms (formally old cool rooms), second large open space with access to the toilet. NBN connected to the building, gas wall furnace, electric split system, large front windows perfect for signage and marketing. Call now to book your inspection. Rent \$10,920.00 per annum + all outgoings. Lease term negotiable.