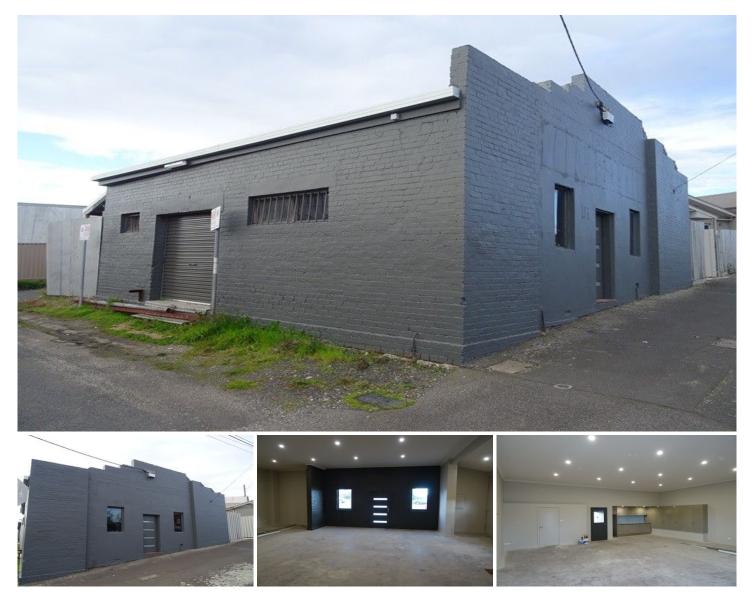

## 75 Mair Street Bakery Hill VIC

Zoned Commercial 1, this property offers many features including new LED lighting, cabinetry and paint throughout, two new split system heat/cool units, two separate toilets, new hot water service, a large open area approx. 100m2 ready to make your own office, showroom or retail business. External private car parking, 15 minute loading zone bay in front of the roller door area, prime positioned un-metered car parking, excellent external signage possibilities. Rent \$18,200.00 per annum plus outgoings. Call for a private inspection. Lease term negotiable.

## Building Size : 100 sqm View : https://ww

: https://www.doepels.com.au/lease/vic/b allarat-western-district/bakery-hill/comm ercial/offices/6187949

Scott Beames 03 5337 0066