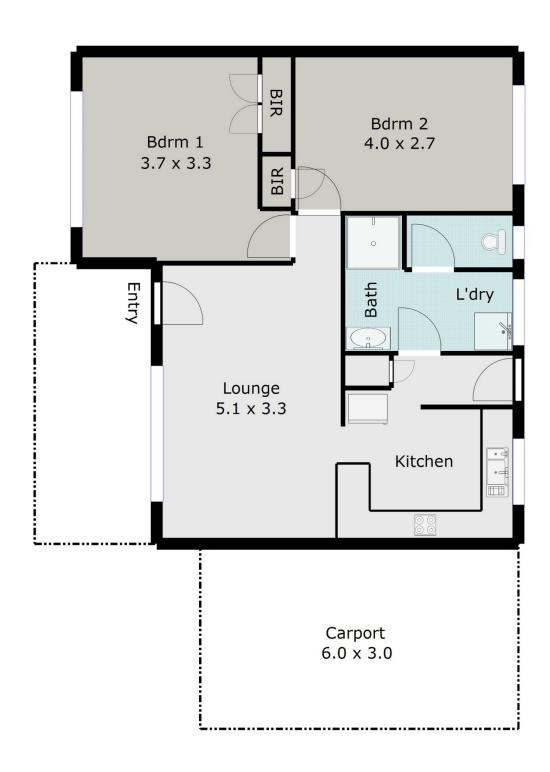

## 1/503 Sutton Street Delacombe VIC

This two bedroom unit is priced to meet the current market while also being leased and will offer a solid investment opportunity or low cost living. Both bedrooms are of good size and include built in robes, while the bathroom features shower, vanity, separate toilet and combination laundry facilities. A low maintenance unit close to shops, sporting facilities and public transport. Leased at \$215 per week on a month to month basis.