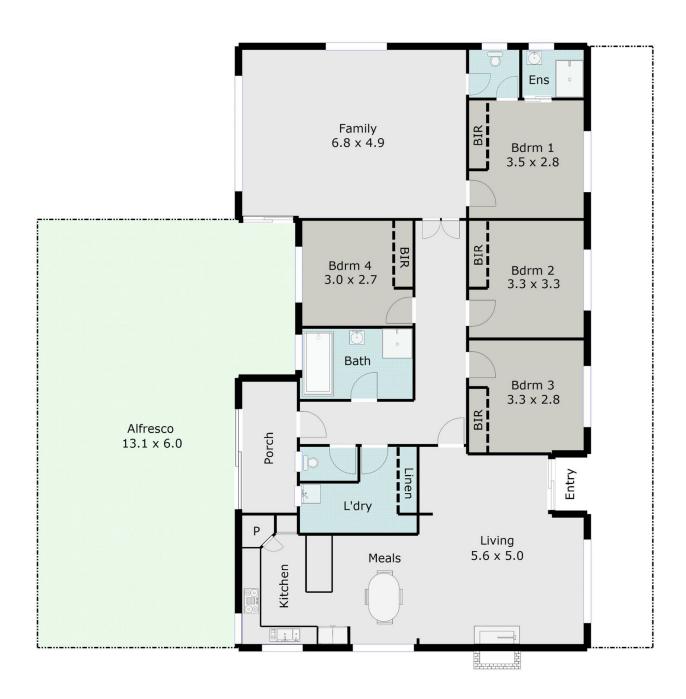

## 105 Thomas Road Haddon VIC

An idyllic country setting surrounds this much loved family home, ready to be loved by its new owner. With heaps of space for the kids to run and play, an outstanding outdoor entertaining area to host gatherings, and excellent shedding, this property presents a fantastic lifestyle offering while still being just minutes from Ballarat's CBD and the Delacombe Town Centre. The home itself features a renovated kitchen, 2 large living spaces both with wood fires, and 4 bedrooms - the master with an ensuite. Perfect for hosting guests, the outdoor entertaining area is a real winner, with wood heating, drop down blinds and ample space. 3KW solar panels assist to save on energy costs all year round plus an option to operate with both town and tank water. School bus passes right past the front. An inspection simply a must, properties like this do not last long.