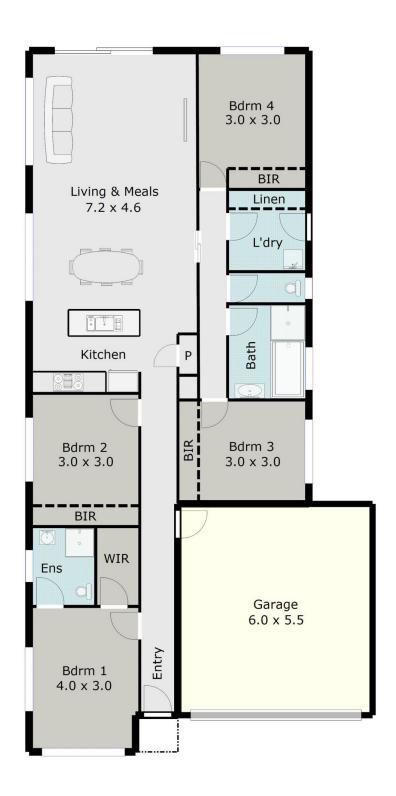

## 222 Elsworth Street Mount Pleasant VIC

Modern brick veneer, ideally suited to an investor looking for an immediate return on investment but also those wishing to secure a well-built home by renound builder BCM with an energy rating of 6 stars for the future.

Pleasant Views Estate is central to Ballarat CBD, easy access to University of Ballarat and with public transport going right past the front door makes this location even more desirable and convenient. Comprising four spacious bedrooms, all with BIRs plus ensuite and WIR to the master. Kitchen is modern and complete with SS appliances, spacious and light filled open plan living/dining area, gas central heating, central cooling and gas hot water

Outside you will find a low maintenance garden and double lock up garage with remote and internal access. Currently let at \$350 pwk until June 2019. Don't delay your inspection!

4 🚐 2 🚍 2 🗬

**View**: https://www.doepels.com.au/sale/vic/ballarat-wes tern-district/mount-pleasant/residential/house/618 7939