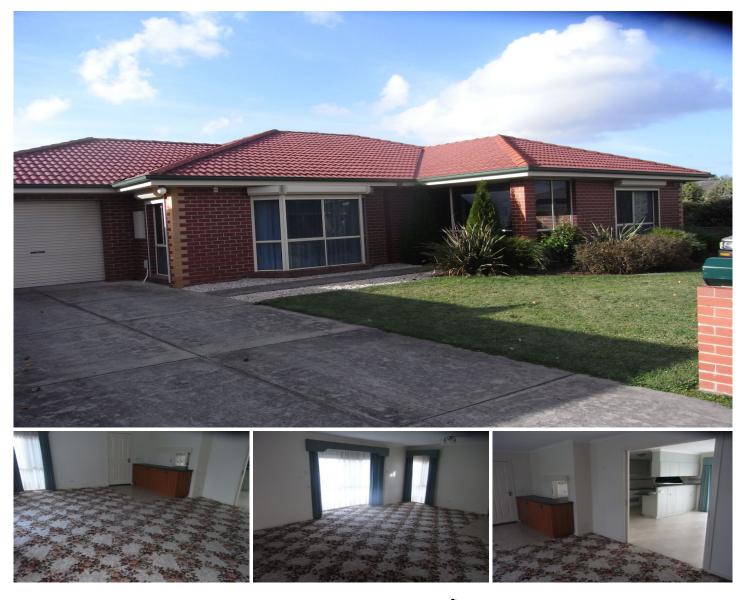

## **12 Cheviot Court Alfredton VIC**

Situated in a quite court location in Alfredton Park Estate is this well presented townhouse. This home has been lovingly finished with quality furnishings that include built in robes to bedrooms, spacious living zones, well equipped kitchen with electric cooking, dishwasher, loads of cupboard space, split system heat / cool to living area, second split system to second bedroom and low energy heating to main bedroom, main bathroom with separate toilet, extensive storage cupboards throughout the home, direct access to home from garage, spacious enclosed rear yard ideal for home entertaining and much more. No Animals. No Internal Smoking.

## 2 🎮 1 🚔 1 🚘

View : https://www.doepels.com.au/lease/vic/ballarat-we stern-district/alfredton/residential/house/6187933