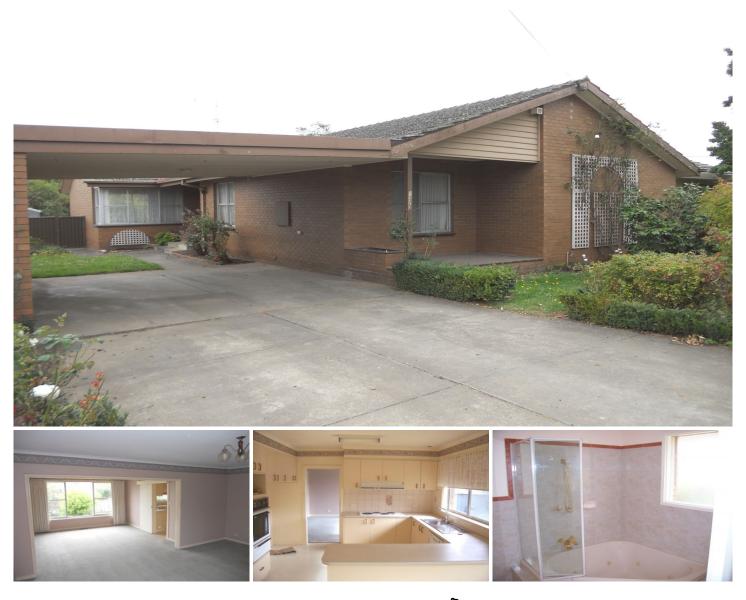

## 1320 Gregory Street Lake Wendouree VIC

Four Bedrooms, Study, Kitchen/Meals, Lounge, Formal Dining, Double Carport. Only a short stroll to the picturesque Lake Wendouree and Howitt Street Shopping precinct. This wonderfully presented family home in one of Ballarat's most beautiful streets boasts many features which include four bedrooms and study or fifth bedroom all with built in robes, family bathroom with shower over corner spa bath and direct access from the master bedroom, separate shower room, large lounge, formal dining, functional kitchen/meals area including electric cooking, dishwasher and plenty of cupboard space, gas central heating, fully enclosed rear yard, garden shed & work shed and double carport. Animals on application. No Internal Smoking. INSPECTION BY APPOINTMENT ONLY. SHOULD YOU NOT REGISTER THE INSPECTION MAY NOT PROCEED.