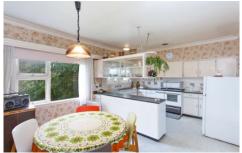

In this three bedroom spacious home, there is one main living area with access to balcony, kitchen meals, bathroom, separate laundry and large single garage with mechanics pit. Gas heating and split system air-conditioning. The property is situated in the leafy and undulating Mount Helen area on one of the larger allotments in the area. Escape the noise in this private native bush environment while having close access back into the City of Ballarat or to Federation University and Buninyong areas.