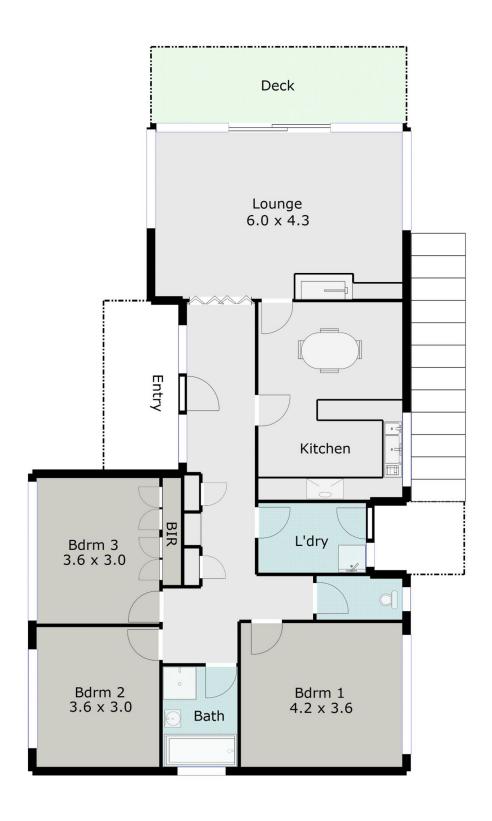

In this three bedroom spacious home, there is one main living area with access to balcony, kitchen meals, bathroom, separate laundry and large single garage with mechanics pit. Gas heating and split system air-conditioning. The property is situated in the leafy and undulating Mount Helen area on one of the larger allotments in the area. Escape the noise in this private native bush environment while having close access back into the City of Ballarat or to Federation University and Buninyong areas.

## TOTAL LIVING AREA: APPROX. 13.8 SQ