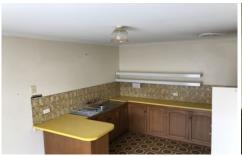

3/107 Mansfield Avenue Mount Clear VIC

Two Bedrooms, Open Plan Living, Bathroom, Separate Backyard, Single Carport. Situated within walking distance to Midvale Shopping complex this unit offers built-in wardrobes to both bedrooms, open plan kitchen/living room with gas heating, functional kitchen includes gas cooking, internal laundry, bathroom and separate toilet, carport and your own backyard. No Animals. No Internal Smoking. Inspection will impress. INSPECTION BY APPOINTMENT ONLY. SHOULD YOU NOT REGISTER THE INSPECTION MAY NOT PROCEED.