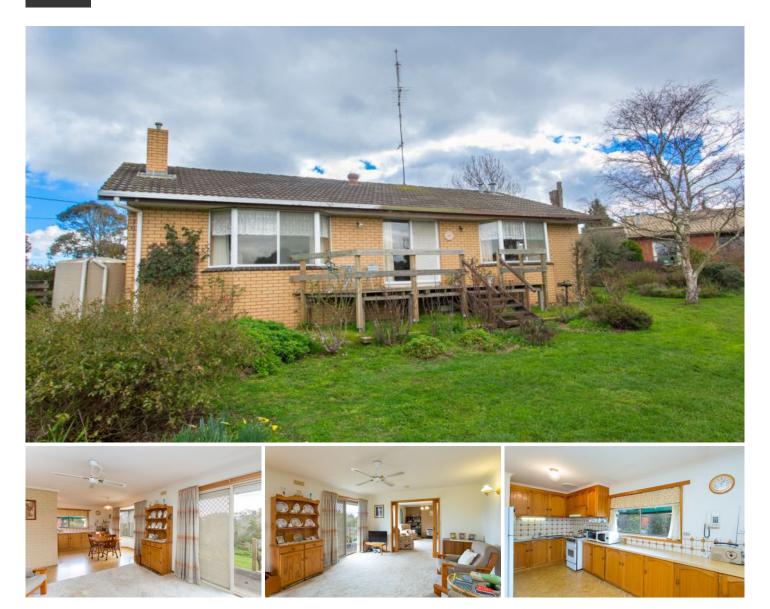

## 303 Yarrowee Parade Redan VIC

Convenient, comfortable and spacious inner city sanctuary awaiting many options for development (stca) or extension. Well located only minutes to the centre of town, in a quiet cul de sac adjacent to the Yarrowee River, Wallaby Track and Redan Wetlands, this wonderful opportunity comprises a low maintenance 1980's brick veneer, with aluminium windows and offers 3 bedrooms with BIRs, and very spacious living areas. Approx 16sq of family living in a home that is ready to occupy now but also offers loads of opportunity for extension to your future needs. Ducted heating, perfect presentation, and a delightful easterly outlook from a small timber deck overlooking extensive gardens - it really is an inner city sanctuary. Double garage, with craft room/workshop/bungalow attached, dual access block well positioned to shopping, schools, transport and all things city but with a real sense of country living. Be quick: properties with this potential are very desirable and