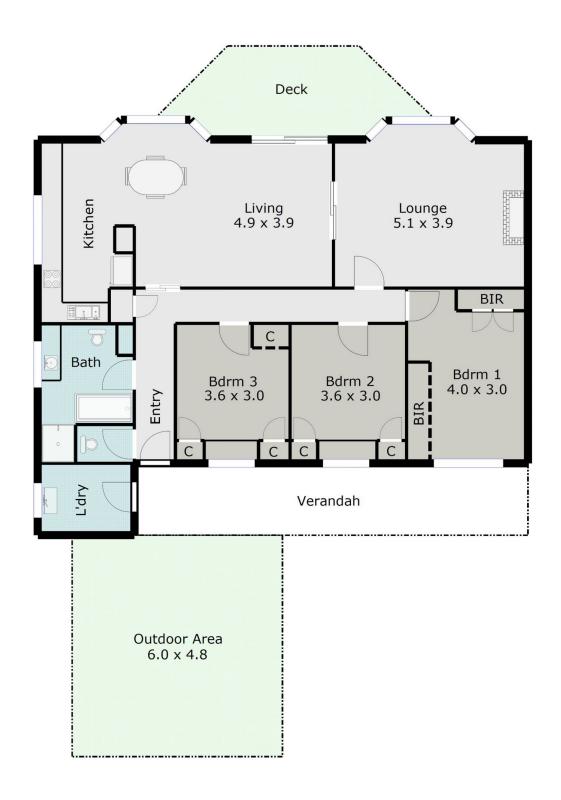

## 303 Yarrowee Parade Redan VIC

Convenient, comfortable and spacious inner city sanctuary awaiting many options for development (stca) or extension. Well located only minutes to the centre of town, in a quiet cul de sac adjacent to the Yarrowee River, Wallaby Track and Redan Wetlands, this wonderful opportunity comprises a low maintenance 1980's brick veneer, with aluminium windows and offers 3 bedrooms with BIRs, and very spacious living areas. Approx 16sq of family living in a home that is ready to occupy now but also offers loads of opportunity for extension to your future needs. Ducted heating, perfect presentation, and a delightful easterly outlook from a small timber deck overlooking extensive gardens - it really is an inner city sanctuary. Double garage, with craft room/workshop/bungalow attached, dual access block well positioned to shopping, schools, transport and all things city but with a real sense of country living. Be quick: properties with this potential are very desirable and

John Morris 03 5331 2000

Tony Lockyer 03 5331 2000

DISCLAIMER:

ALL DIMENSIONS ARE APPROXIMATE & NOT 100% TO SCALE. FOR FURTHER INFORMATION, PLEASE CONTACT YOUR AGENT DIRECTLY.