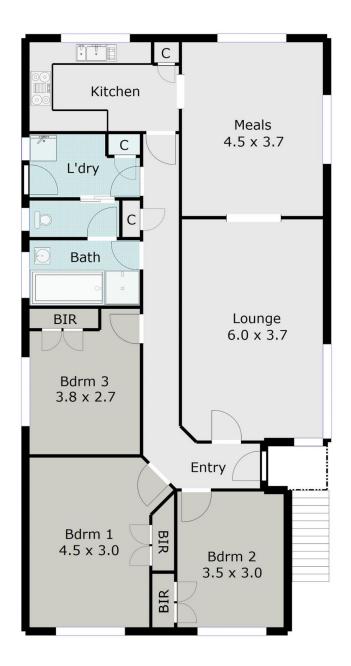

## 301 Elsworth Street Mount Pleasant VIC

Ideal location with easy access to the Federation University campuses plus both Mount Helen and Ballarat CBD amenities. Overall this property will offer a strong investment return ideal for investors within the marketplace or make a quality property that will appeal to first home owners or downsizers. Easy access to shops, supermarkets, restaurants, cafes, public transport and freeway links. Comprising 3 bedrooms with built in robes, main bathroom with shower and separate bath, new carpets throughout, split system AC, central heating, open plan living zone, single carport plus a garage, under house storage space and low maintenance enclosed rear yard complete with a gazebo, all situated on 701m2 block. This property has instant appeal, a very low maintenance property or a secure investment option - current rental valuation at \$340pwk, call Leigh today