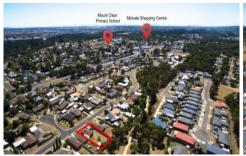

## 19 Bradby Avenue Mount Clear VIC

Located in close proximity to Midvale Shopping Centre, fantastic schools & Fed Uni, this property provides opportunity to all types of buyers. Set on a large 804m2 allotment offers great scope for development (STCA) with a whopping 6m width between the property & the left hand boundary. Currently leased @ \$315pwk offers financial security for both developers & investors seeking a smart investment at an approximate 5% return. For young families chasing extra space, the backyard will suffice. The home itself features an updated kitchen, evap cooling & functional living, outdoor alfresco is great a great entertaining area. A complete package with a magnitude of options to explore, it will not last long.