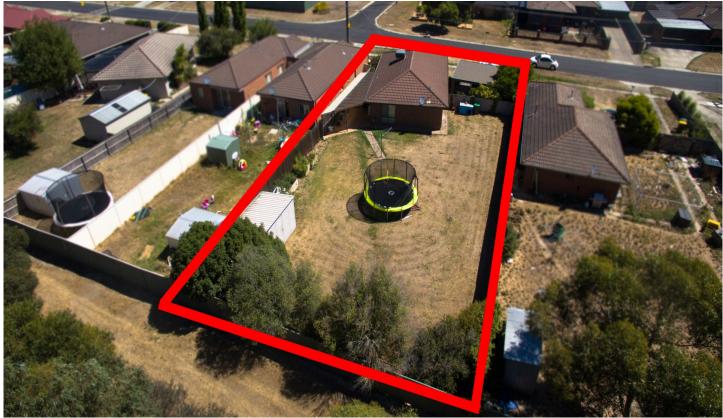

## 19 Bradby Avenue Mount Clear VIC

Located in close proximity to Midvale Shopping Centre, fantastic schools & Fed Uni, this property provides opportunity to all types of buyers. Set on a large 804m2 allotment offers great scope for development (STCA) with a whopping 6m width between the property & the left hand boundary. Currently leased @ \$315pwk offers financial security for both developers & investors seeking a smart investment at an approximate 5% return. For young families chasing extra space, the backyard will suffice. The home itself features an updated kitchen, evap cooling & functional living, outdoor alfresco is great a great entertaining area. A complete package with a magnitude of options to explore, it will not last long.