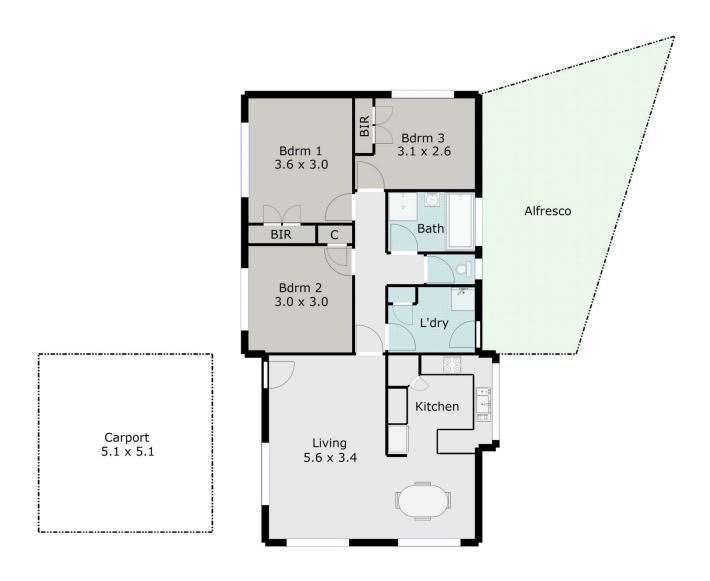

## 19 Bradby Avenue Mount Clear VIC

Located in close proximity to Midvale Shopping Centre, fantastic schools & Fed Uni, this property provides opportunity to all types of buyers. Set on a large 804m2 allotment offers great scope for development (STCA) with a whopping 6m width between the property & the left hand boundary. Currently leased @ \$315pwk offers financial security for both developers & investors seeking a smart investment at an approximate 5% return. For young families chasing extra space, the backyard will suffice. The home itself features an updated kitchen, evap cooling & functional living, outdoor alfresco is great a great entertaining area. A complete package with a magnitude of options to explore, it will not last long.