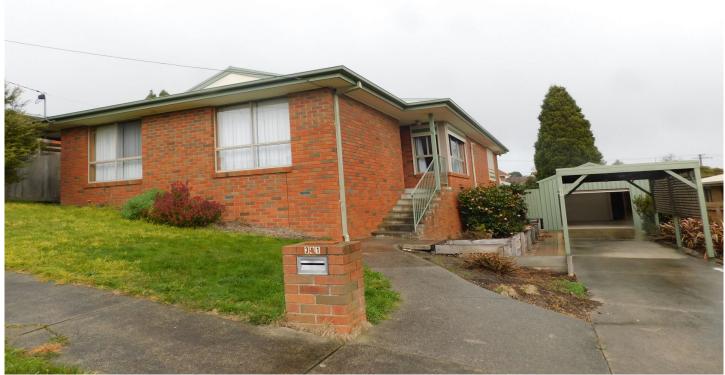

## 301 Elsworth Street Mount Pleasant VIC

Three Bedrooms, Lounge, Meals, Garage & Carport. This lovely well presented family home boasts many features including three double sized bedrooms with built in robes, large carpeted lounge room with split system and Ballarat views, gas central heating, gas cooktop and electric oven, dishwasher, separate meals area, family bathroom with separate toilet. Great enclosed rear yard with wonderful entertaining rotunda, single garage with store room and single carport. Inspection will impress. No Animals. No Internal Smoking.