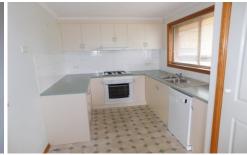

## 301 Elsworth Street Mount Pleasant VIC

Three Bedrooms, Lounge, Meals, Garage & Carport. This lovely well presented family home boasts many features including three double sized bedrooms with built in robes, large carpeted lounge room with split system and Ballarat views, gas central heating, gas cooktop and electric oven, dishwasher, separate meals area, family bathroom with separate toilet. Great enclosed rear yard with wonderful entertaining rotunda, single garage with store room and single carport. Inspection will impress. No Animals. No Internal Smoking.