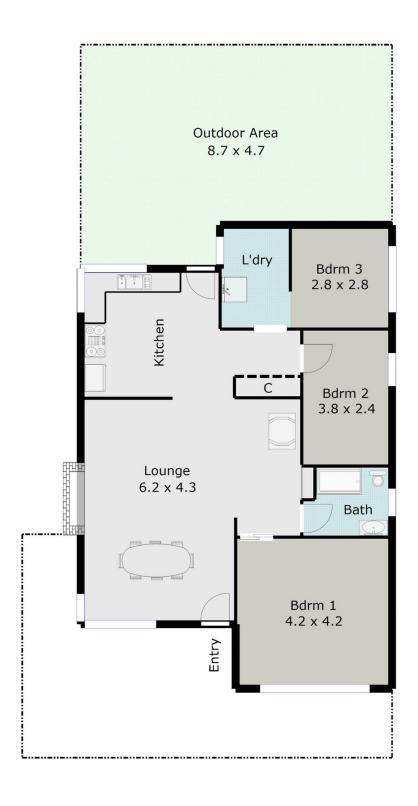

## 39 Flanagans Lane Buninyong VIC

Set on 1 acre of rural land just on the outskirts of magnificent Buninyong is this lovely country style home. The home can serve as a potential investment and long term hold or for your private place of residence. Featuring an open style kitchen and dining with 900mm freestanding oven and cooktop, spacious living area, 3 bedrooms, NBN and tank water. The property is fully fenced with ancillary shedding plus a 9x6m powered shed with concrete floor, a lovely front veranda to soak in the afternoon sun set in a peaceful and quite locale. The opportunity to extend and make this truly one large family home is perfect for the home renovator, builder who may wish to add more shedding or for a family looking to move to a larger piece of land.

## TOTAL LIVING AREA: APPROX. 10.7 SQ