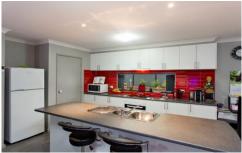

## 38a Armstrong Street Creswick VIC

Positioned perfectly in a highly sought after part of Creswick, located only 10 minutes to Ballarat, 20 minutes to Daylesford and a short distance from the Creswick primary schools, local shops, bus connection & amenities. This three bedroom home will suit families or retirees and has all the modern comforts expected of a near new dwelling including wall to wall tiles providing you with low maintenance and easy care living. These extra features are sure to delight; open plan design, ensuite and walk in robe to master, 8 solar panels keeping the costs down on the electric appliances, 2 x split systems, SS appliances plus electric under bench oven and hot plates. Double garage with secure access inside plus an additional double garage with roller door access to the rear part of the property. With over half acre of land, this will give you enough room for all the extras or to extend your outside living space. Be quick to inspect!