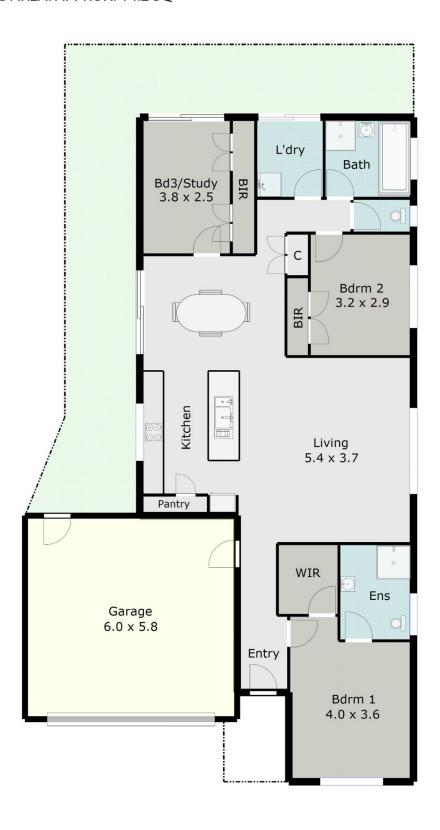

## 38a Armstrong Street Creswick VIC

Positioned perfectly in a highly sought after part of Creswick, located only 10 minutes to Ballarat, 20 minutes to Daylesford and a short distance from the Creswick primary schools, local shops, bus connection & amenities. This three bedroom home will suit families or retirees and has all the modern comforts expected of a near new dwelling including wall to wall tiles providing you with low maintenance and easy care living. These extra features are sure to delight; open plan design, ensuite and walk in robe to master, 8 solar panels keeping the costs down on the electric appliances, 2 x split systems, SS appliances plus electric under bench oven and hot plates. Double garage with secure access inside plus an additional double garage with roller door access to the rear part of the property. With over half acre of land, this will give you enough room for all the extras or to extend your outside living space. Be quick to inspect!

## TOTAL LIVING AREA: APPROX. 14.2 SQ