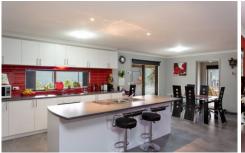

## 38a Armstrong Street Creswick VIC

Positioned perfectly in a highly sought after part of Creswick, located only 10 minutes to Ballarat, 20 minutes to Daylesford and a short distance from the Creswick primary schools, local shops, bus connection & amenities. This three bedroom home will suit families or retirees and has all the modern comforts expected of a near new dwelling including wall to wall tiles providing you with low maintenance and easy care living. These extra features are sure to delight; open plan design, ensuite and walk in robe to master, 8 solar panels keeping the costs down on the electric appliances, 2 x split systems, SS appliances plus electric under bench oven and hot plates. Double garage with secure access inside plus an additional double garage with roller door access to the rear part of the property. With over half acre of land, this will give you enough room for all the extras or to extend your outside living space. Be quick to inspect!