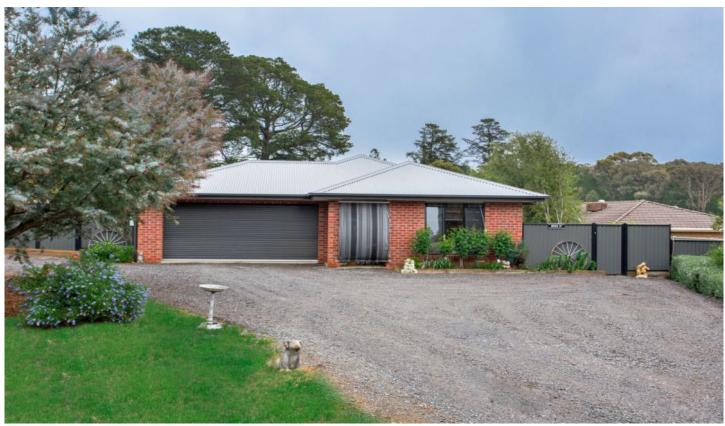

## 38a Armstrong Street Creswick VIC

Positioned perfectly in a highly sought after part of Creswick, located only 10 minutes to Ballarat, 20 minutes to Daylesford and a short distance from the Creswick primary schools, local shops, bus connection & amenities. This three bedroom home will suit families or retirees and has all the modern comforts expected of a near new dwelling including wall to wall tiles providing you with low maintenance and easy care living. These extra features are sure to delight; open plan design, ensuite and walk in robe to master, 8 solar panels keeping the costs down on the electric appliances, 2 x split systems, SS appliances plus electric under bench oven and hot plates. Double garage with secure access inside plus an additional double garage with roller door access to the rear part of the property. With over half acre of land, this will give you enough room for all the extras or to extend your outside living space. Be quick to inspect!