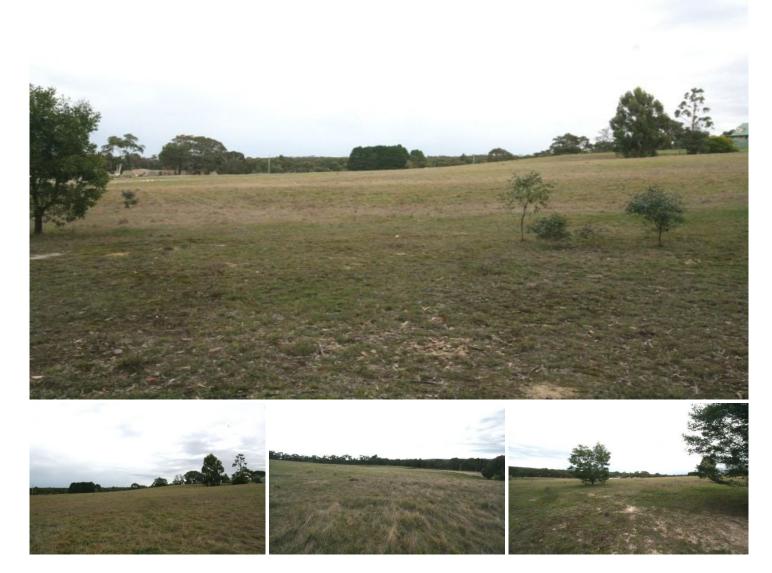

## 2/43 Golf Course Lane Beaufort VIC

Beautifully elevated and undulating almost 7 acre parcel with commanding outlook, so well positioned opposite Beaufort's picturesque golf course, just around the corner from the Lake, Secondary College, caravan park, and well under 2km from the swimming pool, primary school, main street and all it has to offer. This fully fenced allotment, with its rural living zoning, offers many potential homesites to capture the wonderful northern and eastern aspects, is fully fenced and has power located to a pit on site. Make this your rural retreat right on the edge of town and enjoy this wonderful country lifestyle.