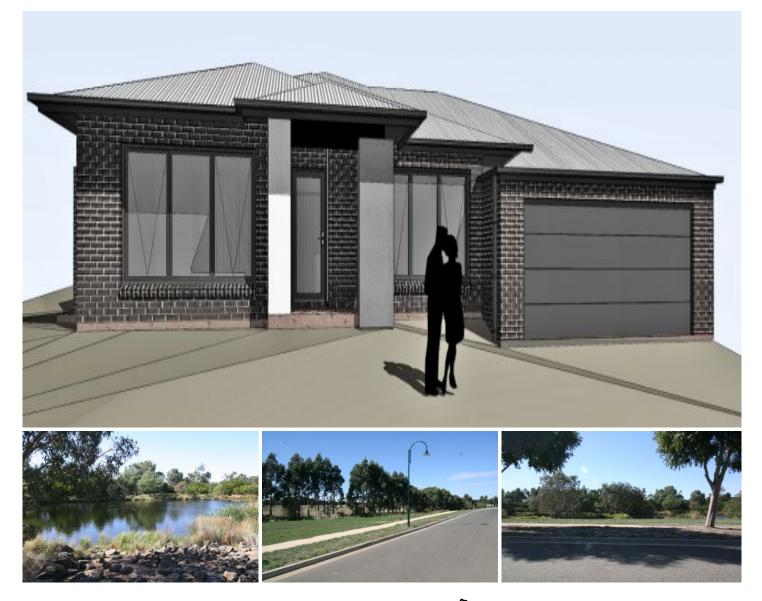

## Lot 28 Darcy Drive Miners Rest VIC

House and land package in a premium Miners Rest location. Enjoy endless luxury and comfort in your new home with this stylish and functional open plan design. This 4 bedroom home offers great living options for all stages of life - just starting out, family friendly living, or seniors enjoying their retirement. All bedrooms are generous in size, the main has a full ensuite and walk in robe with beautiful outlook over the Macarthur Park wetlands. Modern well equipped kitchen complete with a fantastic walk in pantry with loads of space, and it flows seamlessly into the dining and family living zones. The formal living room is offset and separate to these areas. First home owners grant applicable. Be quick to inspect, one of your last chances to secure your executive lifestyle living in this magnificent estate!

## 4 🛤 2 🚔 2 🚘

**Price : \$**406,479

View : https://www.doepels.com.au/sale/vic/ballarat-wes tern-district/miners-rest/residential/house/618785

Tony Lockyer 03 5331 2000