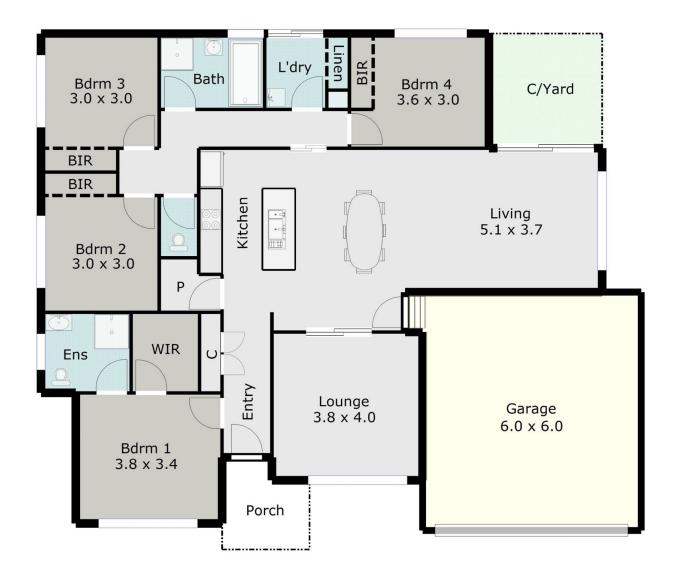

## Lot 28 Darcy Drive Miners Rest VIC

House and land package in a premium Miners Rest location. Enjoy endless luxury and comfort in your new home with this stylish and functional open plan design. This 4 bedroom home offers great living options for all stages of life - just starting out, family friendly living, or seniors enjoying their retirement. All bedrooms are generous in size, the main has a full ensuite and walk in robe with beautiful outlook over the Macarthur Park wetlands. Modern well equipped kitchen complete with a fantastic walk in pantry with loads of space, and it flows seamlessly into the dining and family living zones. The formal living room is offset and separate to these areas. First home owners grant applicable. Be quick to inspect, one of your last chances to secure your executive lifestyle living in this magnificent estate!

## TOTAL LIVING AREA: APPROX. 16.9 SQ

## DISCLAIMER:

ALL DIMENSIONS ARE APPROXIMATE & NOT 100% TO SCALE. FOR FURTHER INFORMATION, PLEASE CONTACT YOUR AGENT DIRECTLY.