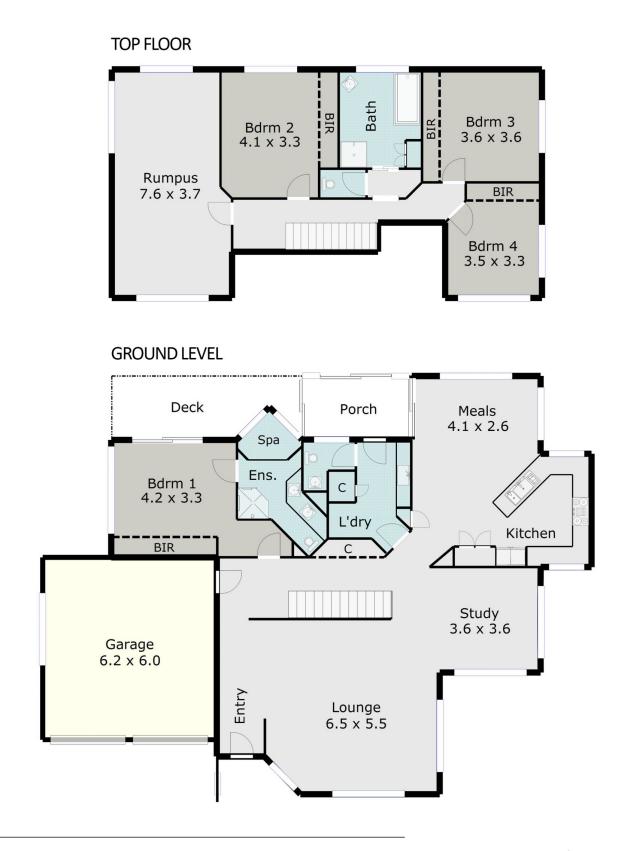

## **1125 Lydiard Street Ballarat North VIC**

This outstanding, simply stunningly presented 2 storey home sits proudly in popular Ballarat North with close proximity to Ballarat train station, CBD, shops, cafes and restaurants. Boasts 4 large bedrooms, one with balcony access plus ensuite and spa to master. Large study, formal dining room and bright spacious kitchen adjoins the family room. Modern and charismatic elements showcase this property including some fantastic bonus features; generous low maintenance garden space complete with undercover spa and seating area, gas log fire feature and split system, ceiling fans and plantation shutters. 3 bay garage plus workshop and theatre room, ideal for the tradie, car enthusiast or for setting up a home business possibly, 5 car spaces plus room for storing a caravan as well. This home offers the best of everything and with inner city homes becoming an attractive buy for those commuting to the city each day the opportunity to secure your ideal dream home

## DISCLAIMER:

ALL DIMENSIONS ARE APPROXIMATE & NOT 100% TO SCALE. FOR FURTHER INFORMATION, PLEASE CONTACT YOUR AGENT DIRECTLY.