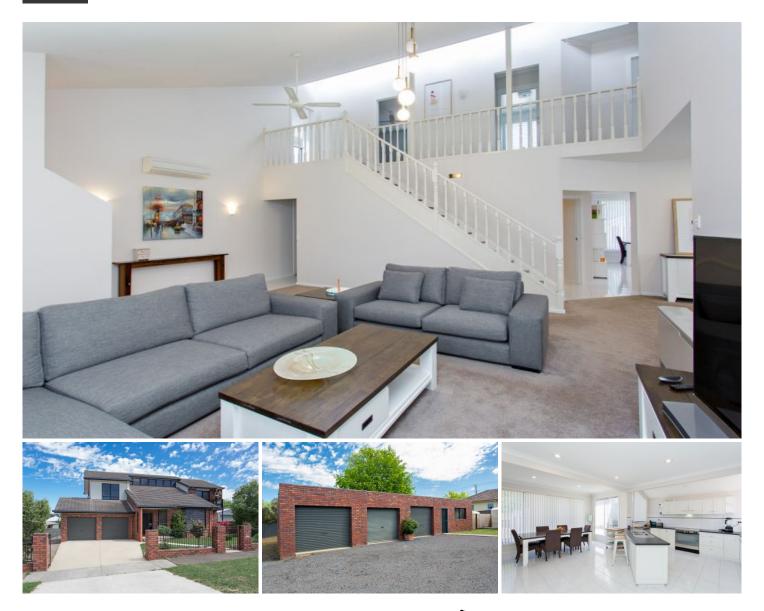

## **1125 Lydiard Street Ballarat North VIC**

This outstanding, simply stunningly presented 2 storey home sits proudly in popular Ballarat North with close proximity to Ballarat train station, CBD, shops, cafes and restaurants. Boasts 4 large bedrooms, one with balcony access plus ensuite and spa to master. Large study, formal dining room and bright spacious kitchen adjoins the family room. Modern and charismatic elements showcase this property including some fantastic bonus features; generous low maintenance garden space complete with undercover spa and seating area, gas log fire feature and split system, ceiling fans and plantation shutters. 3 bay garage plus workshop and theatre room, ideal for the tradie, car enthusiast or for setting up a home business possibly, 5 car spaces plus room for storing a caravan as well. This home offers the best of everything and with inner city homes becoming an attractive buy for those commuting to the city each day the opportunity to secure your ideal dream home