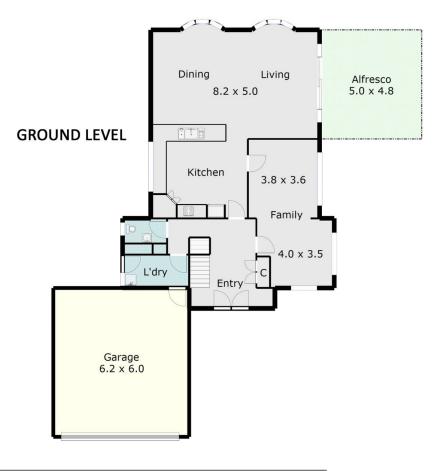

A special one-off family home superbly designed and maintained will provide you with space and comfort. In the lower level there are quality furnishings and neutral tones throughout the home highlighting the black butt flooring that runs through the formal entry into the open spacious kitchen dining and living room. An outlook from these rooms captures the landscaped gardens and Golf Course. Separate is a formal lounge and playroom. There is direct access from Double garage to laundry and powder room. Upstairs are four bedrooms, ensuite and main bathroom,