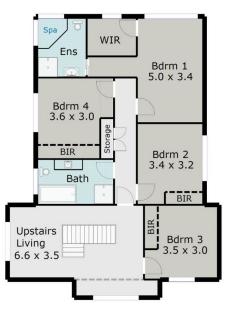

A special one-off family home superbly designed and maintained will provide you with space and comfort. In the lower level there are quality furnishings and neutral tones throughout the home highlighting the black butt flooring that runs through the formal entry into the open spacious kitchen dining and living room. An outlook from these rooms captures the landscaped gardens and Golf Course. Separate is a formal lounge and playroom. There is direct access from Double garage to laundry and powder room. Upstairs are four bedrooms, ensuite and main bathroom,

## TOTAL LIVING AREA: APPROX. 23.6 SQ

**TOP FLOOR** 

DISCLAIMER:

Z Z

ALL DIMENSIONS ARE APPROXIMATE & NOT 100% TO SCALE. FOR FURTHER INFORMATION, PLEASE CONTACT YOUR AGENT DIRECTLY.