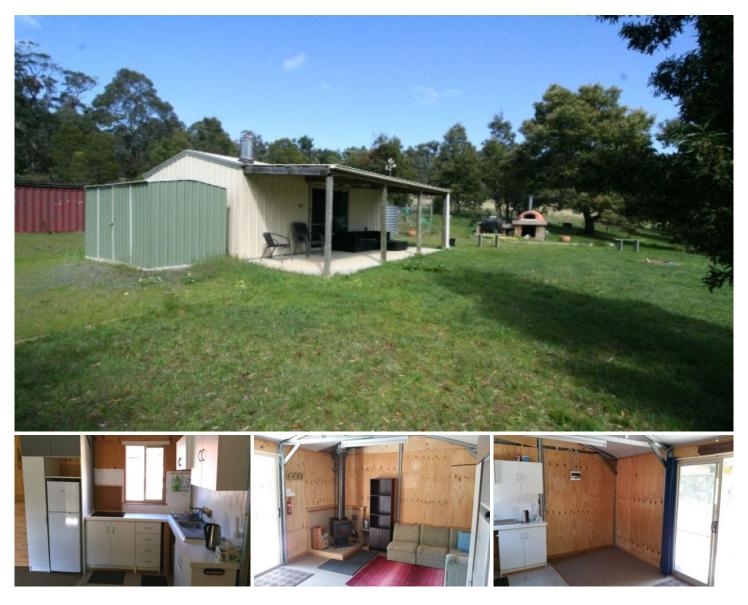

## CA7 Staffordshire Reef Road Staffordshire Reef VIC

With the luxury of power already connected, a dam stocked with trout and redfin and 2 water tanks in place, this property can be enjoyed immediately. Boasting 2.538ha (app 6.26acres) this partially timbered (app 60% grazing) property is in 2 titles, and features a well set-up weekender comprising a well appointed 6mx4m shed with verandah, bathroom with shower and hip bath, drop toilet, garden shed, 20' shipping container for secure storage, 2 x gas hws, some new fencing, pizza oven, fire pit etc. Located approx 25.5km to the new Delacombe Town Centre, and only 12km to Smythesdale. This is a must-see for anyone seeking a peaceful rural environment for permanent or weekend living. Be Quick!!!