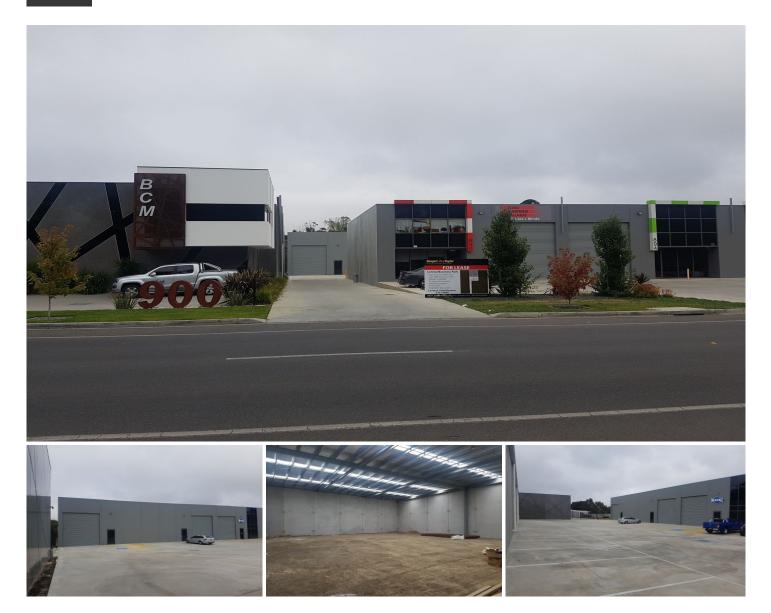

## 898 Humffray Street South Mount Pleasant VIC

Great value brand new concrete panel Warehouses, your choice of 300m2 or 600m2 area. Designed with multiple uses in mind they have extra high clearance ceilings and roller doors. This is another outstanding BCM development in Mt Pleasant that provides you easy access into Ballarat CBD and main arterial roads. With these two adjoining tilt slab industrial sheds, there are options for many business who are requiring extra space. You currently have the choice to lease one or both. Ample off street parking for clients and staff, this is the perfect opportunity to highlight your business in this vibrant industrial zone area. Each space has approximately 300m2, fully serviced with 3 phase power, sewer and water. Great Value at \$70 per m2 P.A. The floors are left unfinished as the owners are willing to customise the building to your needs. They can be ready for occupancy within 2 weeks' notice. \$21,000.00 + GST + Outgoings for single space. Lease term negotiable.