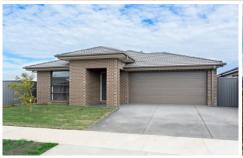

## **80 Dorset Drive Alfredton VIC**

Positioned in a high profile Alfredton area you will find this light-filled 26sqm home comprising four spacious bedrooms. Master with WIR and BIRs to others and two bathrooms, the ensuite complete with a double vanity. Family living area is an open plan design that offers side and rear access to the garden and a large, centrally located second living space offers flexibility. Kitchen with stone benchtops and island bench will add to the appeal, plus the bonus of ample bench space, deep drawers, large fridge space, stainless steel appliances and 900m stove. The plumbed butler's pantry tucked in behind the kitchen is sure to delight, as is the handy built-in storage located in the home's central hallway.

4 🕮 2 📛 2 🖨

Land Size: 448 sqm

View: https://www.doepels.com.au/sale/vic/ballara

t-western-district/alfredton/residential/house/

6187795

Leigh Hutchinson 03 5331 2000

lan Moyle 03 5331 2000