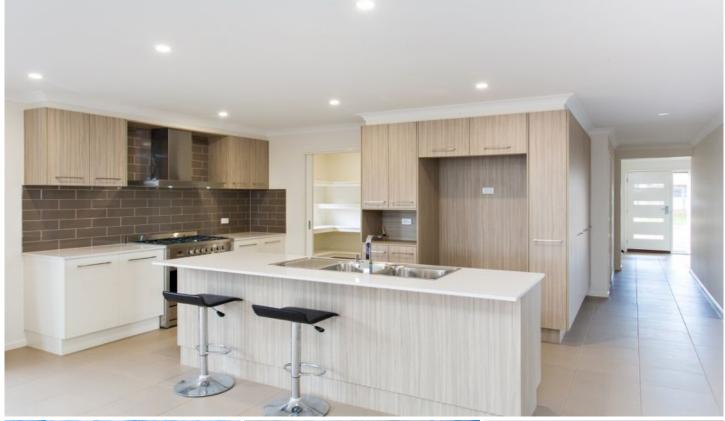

## **80 Dorset Drive Alfredton VIC**

Positioned in a high profile Alfredton area you will find this light-filled 26sqm home comprising four spacious bedrooms. Master with WIR and BIRs to others and two bathrooms, the ensuite complete with a double vanity. Family living area is an open plan design that offers side and rear access to the garden and a large, centrally located second living space offers flexibility. Kitchen with stone benchtops and island bench will add to the appeal, plus the bonus of ample bench space, deep drawers, large fridge space, stainless steel appliances and 900m stove. The plumbed butler's pantry tucked in behind the kitchen is sure to delight, as is the handy built-in storage located in the home's central hallway.

A hidden study nook near the bedrooms, complete with storage cupboard, ticks another box for families. Additional features to note are LED downlights, ducted heating throughout and split system air conditioning, double