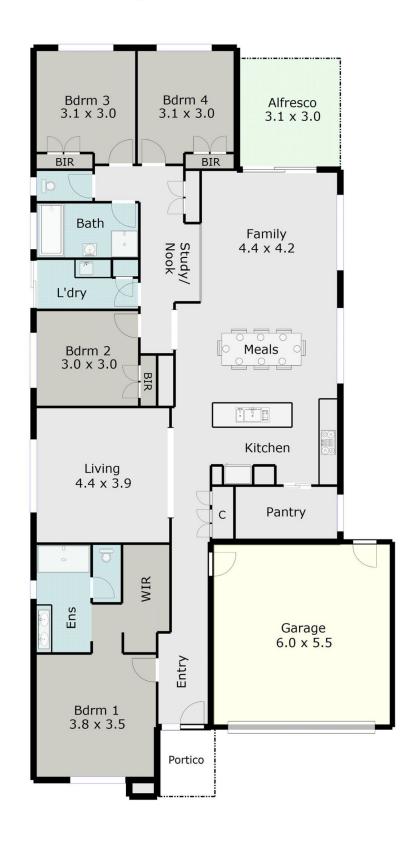

## **80 Dorset Drive Alfredton VIC**

Positioned in a high profile Alfredton area you will find this light-filled 26sqm home comprising four spacious bedrooms. Master with WIR and BIRs to others and two bathrooms, the ensuite complete with a double vanity. Family living area is an open plan design that offers side and rear access to the garden and a large, centrally located second living space offers flexibility. Kitchen with stone benchtops and island bench will add to the appeal, plus the bonus of ample bench space, deep drawers, large fridge space, stainless steel appliances and 900m stove. The plumbed butler's pantry tucked in behind the kitchen is sure to delight, as is the handy built-in storage located in the home's central hallway.

A hidden study nook near the bedrooms, complete with storage cupboard, ticks another box for families. Additional features to note are LED downlights, ducted heating throughout and split system air conditioning, double

## TOTAL LIVING AREA: APPROX. 20.5 SQ