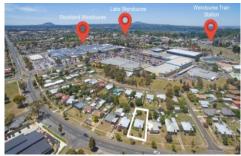

## 1229 Norman Street Wendouree VIC

Located just seconds from Wendouree Village, Wendouree Train Station and minutes from Lake Wendouree, this entry level first home or investment property will excite buyers. On 699m2 block of land, with access on both sides offers the development buyer scope to subdivide at the rear (STCA). The home itself features 2 bedrooms, living kitchen / meals and bathroom and is in great condition throughout. An air conditioner and heater provide comfort all year round. Properties at this price level do not last long, call today to book your inspection.