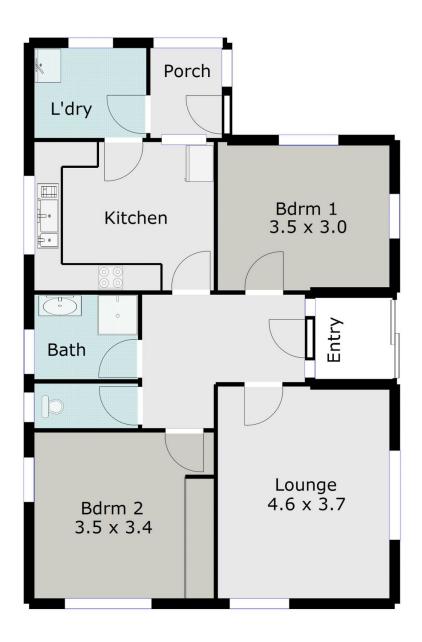

## 1229 Norman Street Wendouree VIC

Located just seconds from Wendouree Village, Wendouree Train Station and minutes from Lake Wendouree, this entry level first home or investment property will excite buyers. On 699m2 block of land, with access on both sides offers the development buyer scope to subdivide at the rear (STCA). The home itself features 2 bedrooms, living kitchen / meals and bathroom and is in great condition throughout. An air conditioner and heater provide comfort all year round. Properties at this price level do not last long, call today to book your inspection.

## TOTAL LIVING AREA: APPROX. 8.6 SQ