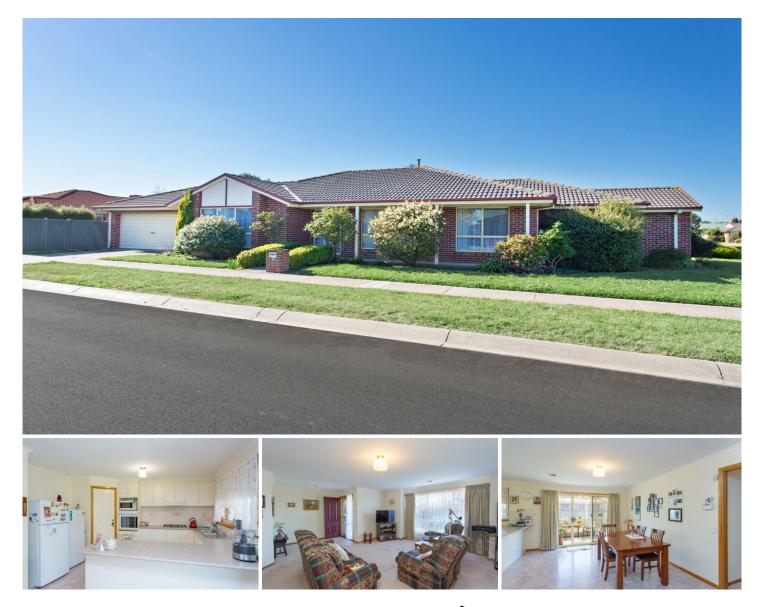

## 20 James Drive Delacombe VIC

A lovely home in prime position close to schools and the new Delacombe Town Centre. A great corner block provides access for caravan, boat, motor home etc and is app 735sqm in size. Double garage, large alfresco, and lots of space inside. 4 generous bedrooms, ensuite and walk in robe to main, built ins to others, spacious kitchen family, and large lounge. Gas ducted heating throughout, tasteful décor and excellent condition. Solar panels to assist with electricity costs, space to grow your own vegetables if you wish or for additional shedding. Be quick to inspect this entry-level Delacombe home today.