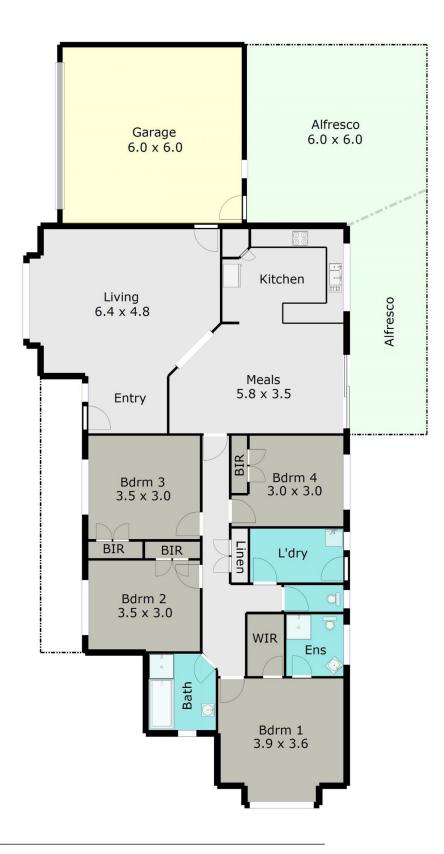

## 20 James Drive Delacombe VIC

A lovely home in prime position close to schools and the new Delacombe Town Centre. A great corner block provides access for caravan, boat, motor home etc and is app 735sqm in size. Double garage, large alfresco, and lots of space inside. 4 generous bedrooms, ensuite and walk in robe to main, built ins to others, spacious kitchen family, and large lounge. Gas ducted heating throughout, tasteful décor and excellent condition. Solar panels to assist with electricity costs, space to grow your own vegetables if you wish or for additional shedding. Be quick to inspect this entry-level Delacombe home today.