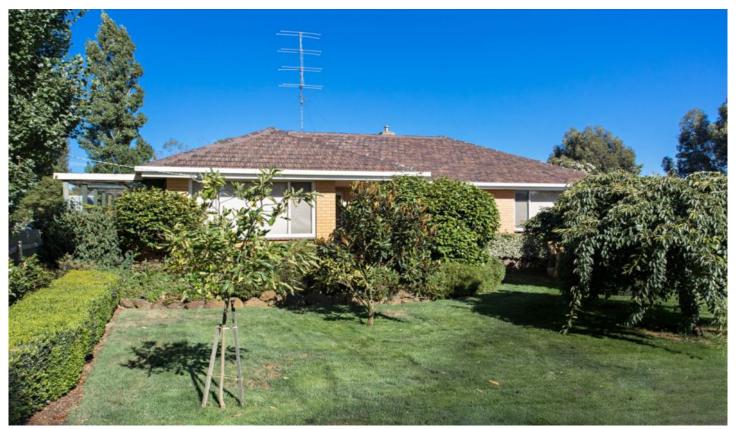

## 54 Yankee Flat Road Warrenheip VIC

Located on the Melbourne side of Ballarat with easy access to the freeway, 10 minutes to Ballarat and just minutes to Mt Clear Primary & Secondary Schools is this immaculately presented home is perfect for those looking for that peaceful country lifestyle. Offering views of Mount Warrenheip, a stand-alone bungalow or games room and a separate studio; (functional for all hobbies), lovely updated modern kitchen with stainless steel appliances and all set on stunning 10 acres (approx). Features include split system a/c, lounge room with gas heating, bath plus separate shower, separate toilet, large updated laundry and 3 good size bedrooms with robes. Outside you will find manicured landscaped gardens, bbq area and plenty of shedding. A fabulous and well maintained property that affords you that country lifestyle while maintain easy access to the city limits. This property will generate a lot of interest - be quick to inspect!