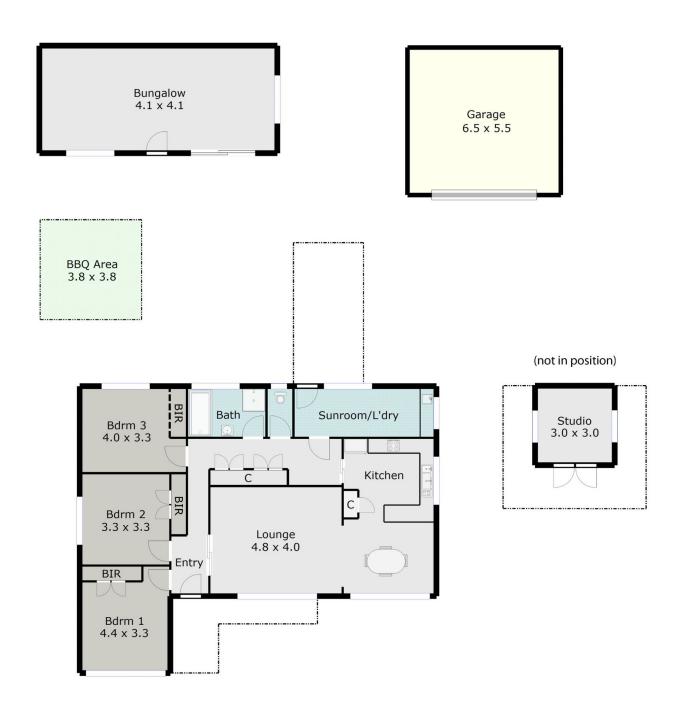

## 54 Yankee Flat Road Warrenheip VIC

Located on the Melbourne side of Ballarat with easy access to the freeway, 10 minutes to Ballarat and just minutes to Mt Clear Primary & Secondary Schools is this immaculately presented home is perfect for those looking for that peaceful country lifestyle. Offering views of Mount Warrenheip, a stand-alone bungalow or games room and a separate studio; (functional for all hobbies), lovely updated modern kitchen with stainless steel appliances and all set on stunning 10 acres (approx). Features include split system a/c, lounge room with gas heating, bath plus separate shower, separate toilet, large updated laundry and 3 good size bedrooms with robes. Outside you will find manicured landscaped gardens, bbq area and plenty of shedding. A fabulous and well maintained property that affords you that country lifestyle while maintain easy access to the city limits. This property will generate a lot of interest - be quick to inspect!