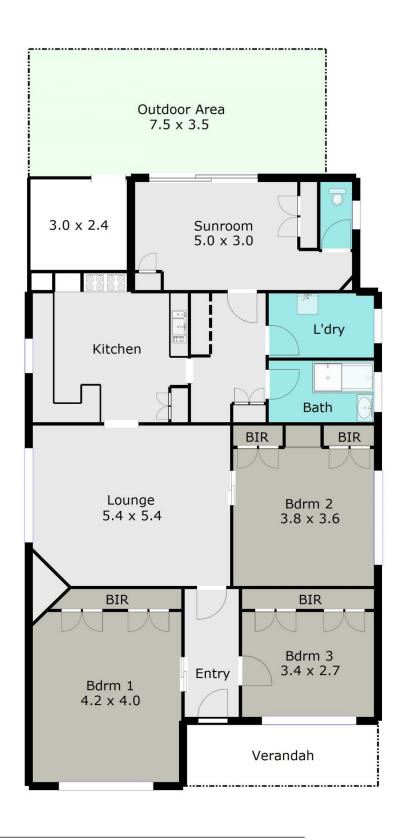

## 14 Pisgah Street Ballarat Central VIC

Fantastic development opportunity exists on this large allotment of approx. 1449sqm in the much sought after Lake Wendouree precinct, just minutes from the CBD, a short stroll to Lake Wendouree and shopping amenities. Build your dream home or renovate the already existing weatherboard home which offers 3 bedrooms with built in robes, a good size kitchen with plenty of storage, a covered outdoor entertaining area and large shed. A property that you can explore many options with or simply secure a development site with huge potential and maximise all it has to offer! Properties like this, in this location are a rare find!