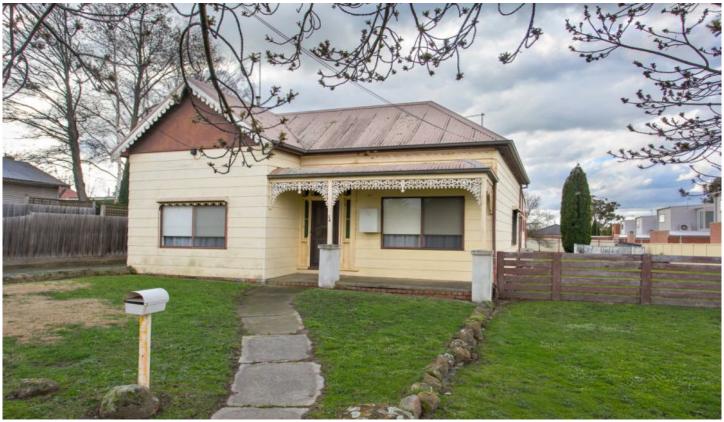

## 14 Pisgah Street Ballarat Central VIC

Fantastic development opportunity exists on this large allotment of approx. 1449sqm in the much sought after Lake Wendouree precinct, just minutes from the CBD, a short stroll to Lake Wendouree and shopping amenities. Build your dream home or renovate the already existing weatherboard home which offers 3 bedrooms with built in robes, a good size kitchen with plenty of storage, a covered outdoor entertaining area and large shed. A property that you can explore many options with or simply secure a development site with huge potential and maximise all it has to offer! Properties like this, in this location are a rare find!