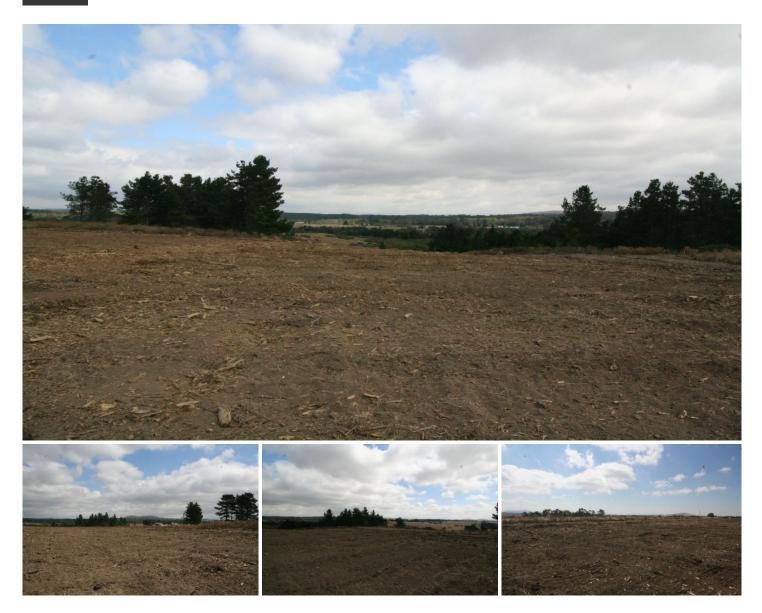

## A/225 Four Star Road Creswick VIC

This block offers a fantastic opportunity for families to set up for the future. With Creswick Creek right at your door step this 20 acre block is ready to build on with Planning Permit and approved building envelope. As it's only 10 minutes from Ballarat and a short drive to Creswick, this is an ideal location for all buyers. Call now for further details. (Lot A & B 225 Four Star Rd available)

- ? Fantastic 20 acre rural lifestyle building block
- ? Approved building envelope with planning permit
- ? Stunning district views & Creswick creek passing below
- ? Beautiful native flora & fauna environment

 $? \mbox{ Short drive to Creswick \& 10 minutes to Ballarat - ideal location }$ 