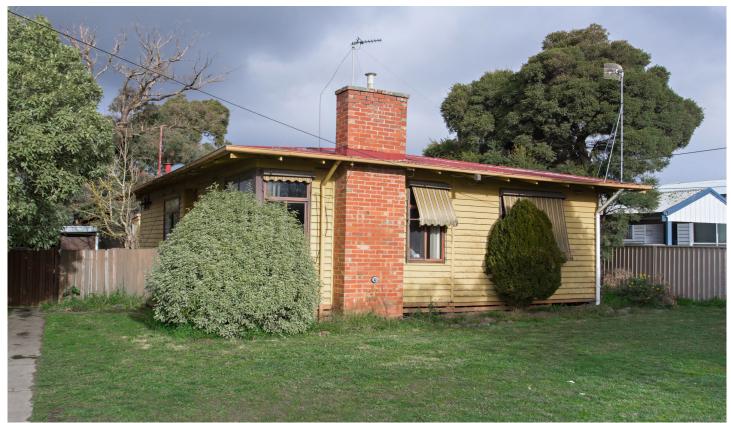

## **6 Verbena Grove Wendouree VIC**

This modest yet solid WB home is set on a large block of approx. 795m2. Offering 3 light filled bedrooms and lounge, gas heating and a single lock up garage. Located close to Stockland Wendouree providing all amenities you need, it is within walking distance to Yuille Park P-8 Community College and around the corner from the local shopping precinct. This home is in the perfect position for young families or perfect for investors or those looking for a development project (STCA). Currently tenanted at \$180 per week on a periodic lease.

3 📭 1 🚔 1 😭

Land Size: 795 sqm

View : https://www.doepels.com.au/sale/vic/ballara

t-western-district/wendouree/residential/hou

se/6187691

Leigh Hutchinson 03 5331 2000

lan Moyle 03 5331 2000