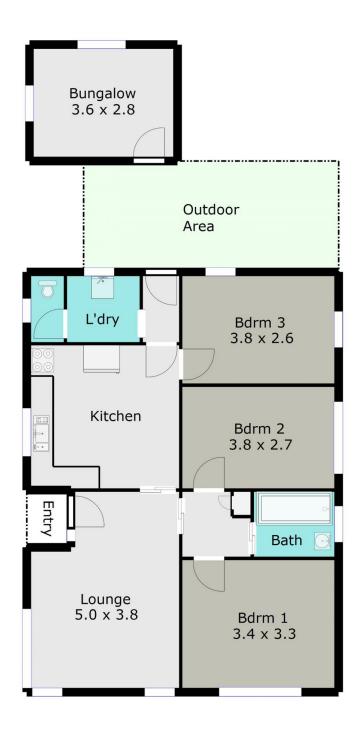

Wendouree VIC**

This modest yet solid WB home is set on a large block of approx. 795m2. Offering 3 light filled bedrooms and lounge, gas heating and a single lock up garage. Located close to Stockland Wendouree providing all amenities you need, it is within walking distance to Yuille Park P-8 Community College and around the corner from the local shopping precinct. This home is in the perfect position for young families or perfect for investors or those looking for a development project (STCA). Currently tenanted at \$180 per week on a periodic lease.

3 📭 1 🚔 1 😭

Land Size: 795 sqm

View : https://www.doepels.com.au/sale/vic/ballara

t-western-district/wendouree/residential/hou

se/6187691



Leigh Hutchinson 03 5331 2000



lan Moyle 03 5331 2000

## TOTAL LIVING AREA: APPROX. 9.2 SQ



## DISCLAIMER: