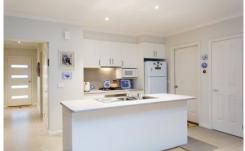

## 3/9 Horwood Drive Canadian VIC

This stunning 3 bedroom brick veneer unit proudly boasts an ideal open plan design and offers a stunning light filled vista with central gas heating and split system, the separate living area offers an intimate space to relax and unwind with a gas log fire and direct access to courtyard. The property features double glazed windows and doors plus all bedrooms are of generous size and the master includes a top class ensuite and walk in robe. Kitchen fitted with all stainless steel appliances, ample bench and storage space and practical colour palette. Live in comfort with remote external sun blinds, security doors and a double lock up garage that provides a little extra with direct internal access and remote entry plus a workshop or storage area. Outside the alfresco area is perfect for entertaining and the gardens are manicured to perfection. This near new home would be well suited for retirees, first home buyers, young families or investors. Enquire today.