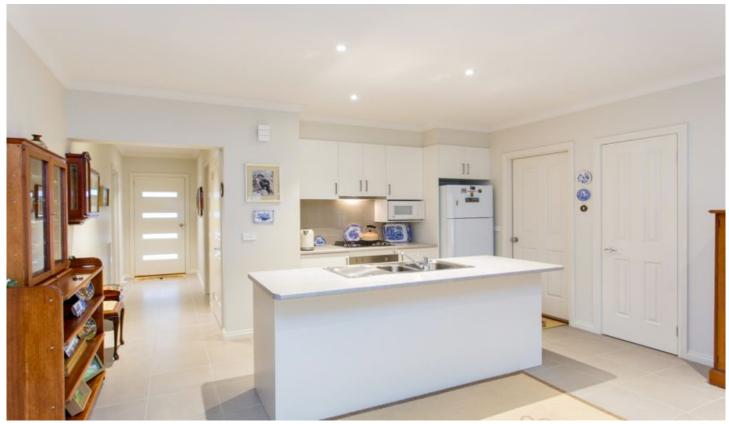

## 3/9 Horwood Drive Canadian VIC

This stunning 3 bedroom brick veneer unit proudly boasts an ideal open plan design and offers a stunning light filled vista with central gas heating and split system, the separate living area offers an intimate space to relax and unwind with a gas log fire and direct access to courtyard. The property features double glazed windows and doors plus all bedrooms are of generous size and the master includes a top class ensuite and walk in robe. Kitchen fitted with all stainless steel appliances, ample bench and storage space and practical colour palette. Live in comfort with remote external sun blinds, security doors and a double lock up garage that provides a little extra with direct internal access and remote entry plus a workshop or storage area. Outside the alfresco area is perfect for entertaining and the gardens are manicured to perfection. This near new home would be well suited for retirees, first home buyers, young families or investors. Enquire today.