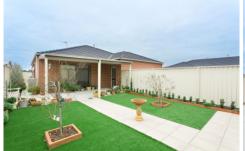

## 3/9 Horwood Drive Canadian VIC

This stunning 3 bedroom brick veneer unit proudly boasts an ideal open plan design and offers a stunning light filled vista with central gas heating and split system, the separate living area offers an intimate space to relax and unwind with a gas log fire and direct access to courtyard. The property features double glazed windows and doors plus all bedrooms are of generous size and the master includes a top class ensuite and walk in robe. Kitchen fitted with all stainless steel appliances, ample bench and storage space and practical colour palette. Live in comfort with remote external sun blinds, security doors and a double lock up garage that provides a little extra with direct internal access and remote entry plus a workshop or storage area. Outside the alfresco area is perfect for entertaining and the gardens are manicured to perfection. This near new home would be well suited for retirees, first home buyers, young families or investors. Enquire today.