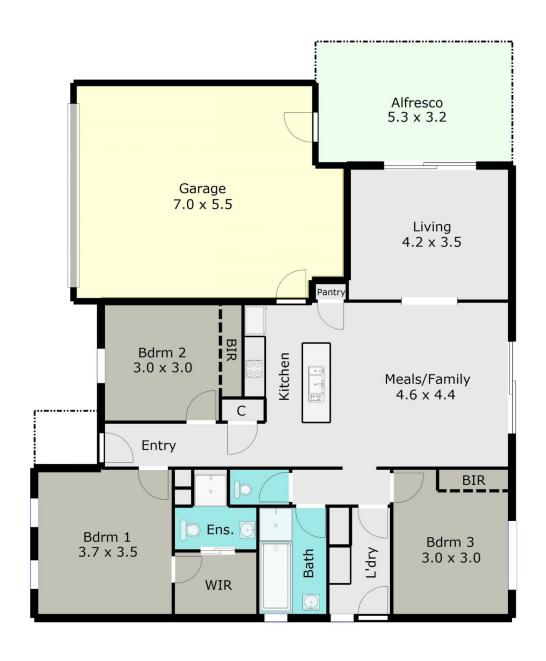

## 3/9 Horwood Drive Canadian VIC

This stunning 3 bedroom brick veneer unit proudly boasts an ideal open plan design and offers a stunning light filled vista with central gas heating and split system, the separate living area offers an intimate space to relax and unwind with a gas log fire and direct access to courtyard. The property features double glazed windows and doors plus all bedrooms are of generous size and the master includes a top class ensuite and walk in robe. Kitchen fitted with all stainless steel appliances, ample bench and storage space and practical colour palette. Live in comfort with remote external sun blinds, security doors and a double lock up garage that provides a little extra with direct internal access and remote entry plus a workshop or storage area. Outside the alfresco area is perfect for entertaining and the gardens are manicured to perfection. This near new home would be well suited for retirees, first home buyers, young families or investors. Enquire today.