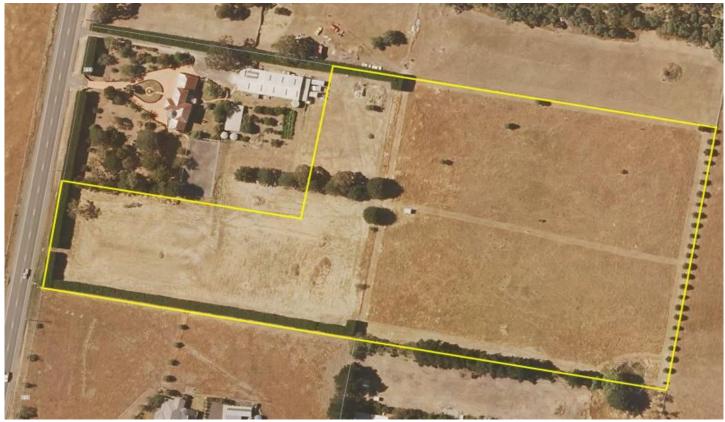

## 233 Dyson Drive Alfredton VIC

Join the overgrowing Ballarat West Growth Zone with this exclusive parcel of approximately 8 acres of land and situated in the growth corridor of Ballarat. Offering ideal proximity to the Lucas Shopping Centre and further enhanced being only minutes to the new Delacombe Town Centre, this land presents an ideal location to start your next development. A number of planned commercial buildings are currently configured and a Childcare and Health facility is being developed nearby - this will offer significant openings and an increase in the land value. The ability to jump on the freeway will never be so easy once the Ring Road is completed during 2018. Apply for your planning permit and make a start with your advertising campaign before you settle. The promise of outstanding potential and opportunity on offer here is not one to be missed - Call today!

Land Size: 8 Acres

View : https://www.doepels.com.au/sale/vic/ballara t-western-district/alfredton/residential/land/6

187679

Leigh Hutchinson 03 5331 2000

lan Moyle 03 5331 2000