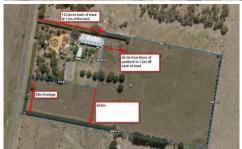

## 233 Dyson Drive Alfredton VIC

Join the overgrowing Ballarat West Growth Zone with this exclusive parcel of approximately 8 acres of land and situated in the growth corridor of Ballarat. Offering ideal proximity to the Lucas Shopping Centre and further enhanced being only minutes to the new Delacombe Town Centre, this land presents an ideal location to start your next development. A number of planned commercial buildings are currently configured and a Childcare and Health facility is being developed nearby - this will offer significant openings and an increase in the land value. The ability to jump on the freeway will never be so easy once the Ring Road is completed during 2018. Apply for your planning permit and make a start with your advertising campaign before you settle. The promise of outstanding potential and opportunity on offer here is not one to be missed - Call today!

Land Size: 8 Acres

View : https://www.doepels.com.au/sale/vic/ballara t-western-district/alfredton/residential/land/6

187679

Leigh Hutchinson 03 5331 2000

lan Moyle 03 5331 2000