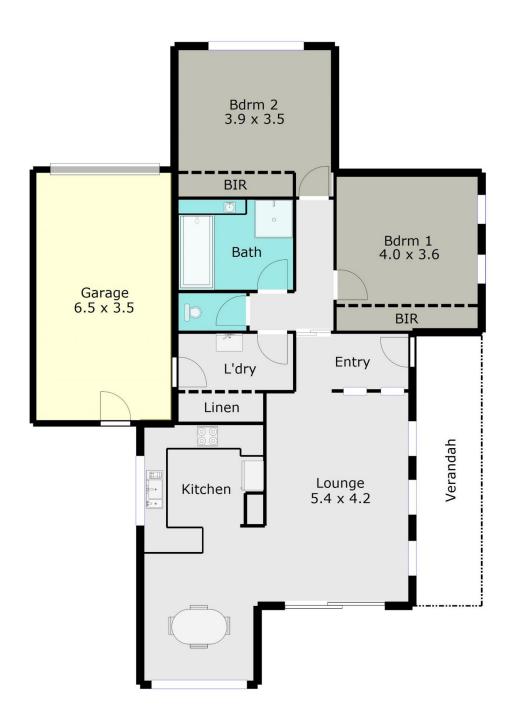

## 1/827 Humffray Street South Mount Pleasant VIC

This well presented 2 bedroom brick veneer property will suit investors, first home buyers or those looking to downsize and is located only minutes from the CBD. Enter through the front door into a small partitioned foyer that leads into a large family area, separate dining room and kitchen fitted with stainless steel appliances, the neutral décor throughout will please. Features include gas central heating, instant gas hot water plus a good size bathroom. The 2 spacious bedrooms are fitted with large built in robes. A good size yard with easy access, single lock up garage and a garden shed all on a block size of 452sqm. Currently tenanted on a periodic lease for \$270 per week, this could be the perfect investment property you've been looking for. Spacious units in great locations like this don't last long, so get in quick and inspect today!

## DISCLAIMER:

ALL DIMENSIONS ARE APPROXIMATE & NOT 100% TO SCALE. FOR FURTHER INFORMATION, PLEASE CONTACT YOUR AGENT DIRECTLY.