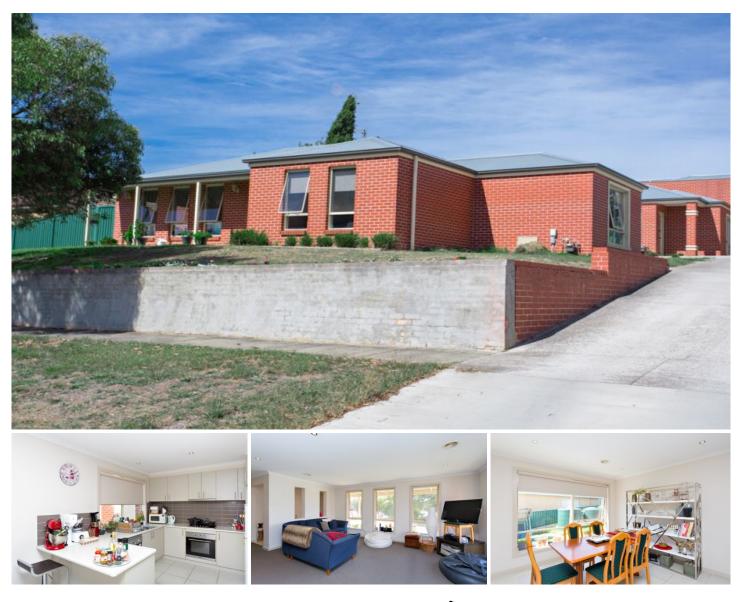

## 1/827 Humffray Street South Mount Pleasant VIC

This well presented 2 bedroom brick veneer property will suit investors, first home buyers or those looking to downsize and is located only minutes from the CBD. Enter through the front door into a small partitioned foyer that leads into a large family area, separate dining room and kitchen fitted with stainless steel appliances, the neutral décor throughout will please. Features include gas central heating, instant gas hot water plus a good size bathroom. The 2 spacious bedrooms are fitted with large built in robes. A good size yard with easy access, single lock up garage and a garden shed all on a block size of 452sqm. Currently tenanted on a periodic lease for \$270 per week, this could be the perfect investment property you've been looking for. Spacious units in great locations like this don't last long, so get in quick and inspect today!

## 2 🎮 1 🚔 1 🚘

View

Land Size : 452 sqm

: https://www.doepels.com.au/sale/vic/ballara t-western-district/mount-pleasant/residential/ unit/6187662

Leigh Hutchinson 03 5331 2000