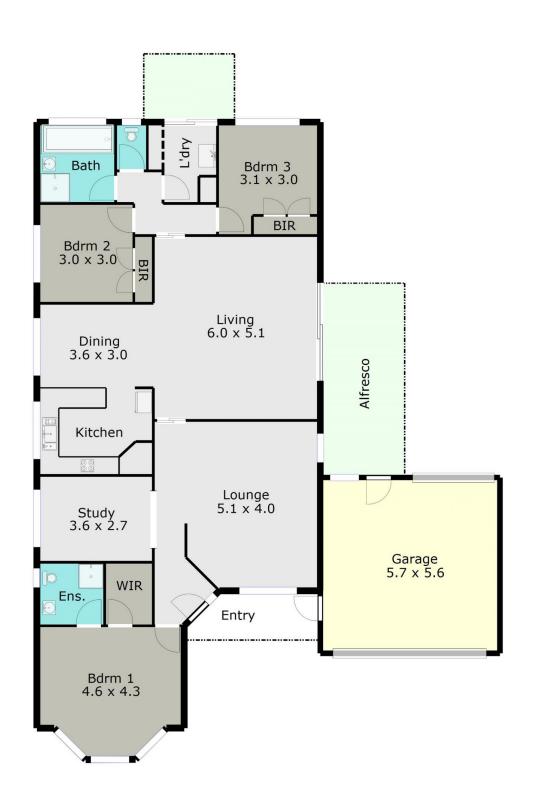

## 18 Tudor Avenue Delacombe VIC

Located close to schools, sporting facilities, the new DTC (Delacombe Town Centre) and in a quiet street, this sound brick home is ideal for first home buyers, perfect for families or investors. Featuring three bedrooms with built in robes and the master with ensuite, WIR and a large bay window, open kitchen and dining area with lounge, family room with gas log fire plus study or extra sitting. Keep the power bills down with the solar power and solar hot water. Outside is the real bonus, approx 747sqm block, a large backyard with caravan access, DLUG with roller door through to the back yard and garden shed situated on a good sized allotment. This property presents exceptionally well so enquire today to arrange an inspection.

## TOTAL LIVING AREA: APPROX. 17.3 SQ