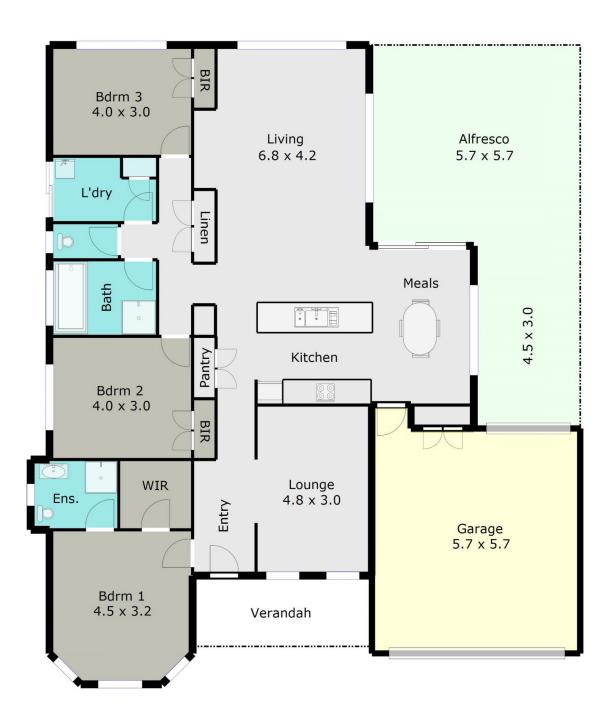

## 32 Menhennett Drive Delacombe VIC

Located in one of Delacombe's popular estates, this beautiful 10 year old home offers all the benefits of a new home without the hassles of building. Featuring 3 bedrooms with walk-in robe and ensuite to master bedroom, built-in robes to other bedrooms and spa bath in main bathroom. This home offers an open plan kitchen, meals and living room, lounge room, gas central heating, central evaporative cooling, quality floor coverings, tasteful drapes and fittings and double glazed windows throughout. The double garage has remote control door with excellent alfresco and yard access. Inspect today, a property such as this will appeal to many and is sure to sell quickly. Block size approx 707spm.

## DISCLAIMER:

ALL DIMENSIONS ARE APPROXIMATE & NOT 100% TO SCALE. FOR FURTHER INFORMATION, PLEASE CONTACT YOUR AGENT DIRECTLY.