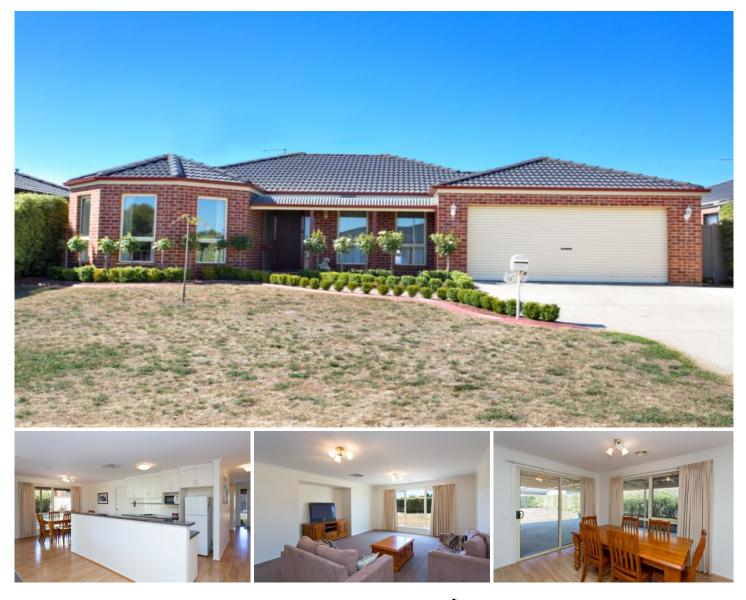

## 32 Menhennett Drive Delacombe VIC

Located in one of Delacombe's popular estates, this beautiful 10 year old home offers all the benefits of a new home without the hassles of building. Featuring 3 bedrooms with walk-in robe and ensuite to master bedroom, built-in robes to other bedrooms and spa bath in main bathroom. This home offers an open plan kitchen, meals and living room, lounge room, gas central heating, central evaporative cooling, quality floor coverings, tasteful drapes and fittings and double glazed windows throughout. The double garage has remote control door with excellent alfresco and yard access. Inspect today, a property such as this will appeal to many and is sure to sell quickly. Block size approx 707spm.