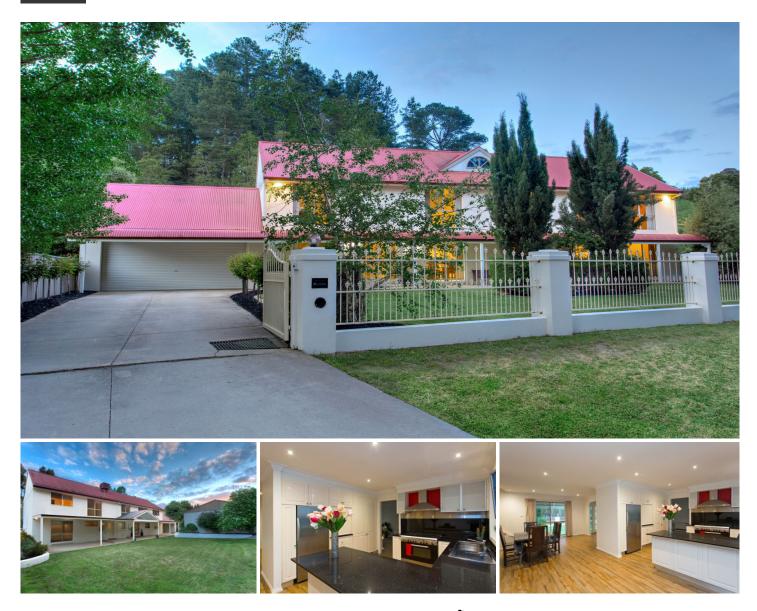

#### 11 Esmond Street Black Hill VIC

What an amazing opportunity at the base of Black Hill for the large family to buy and enjoy what is on offer so close to Ballarats CBD. The backdrop to this stunning home is truly surprising plus the Yarrowee River provides a small sanctuary nestled away from the busy streets. Not only can you enjoy the peace and quiet here, you can take up the opportunity to go riding or walking along the Yarrowee Rail Trail which is an attraction in itself.

The possibilities are endless here with the home comprising 7 bedrooms, study, formal lounge, open plan kitchen and dining, plus a huge rumpus/family room upstairs to entertain for years to come. The master has walk in robe, large ensuite with spa with BIR among the remaining bedrooms. The rumpus room could sleep an army, hold a cinema night or relax with friends. Downstairs separates the living areas plus provides further options for family members to make use of their own space. The

## 7 🛤 2 🚰 6 🚘

View

Land Size : 1160 sqm

: https://www.doepels.com.au/sale/vic/ballara t-western-district/black-hill/residential/house/ 6187598

Leigh Hutchinson 03 5331 2000

lan Moyle 03 5331 2000