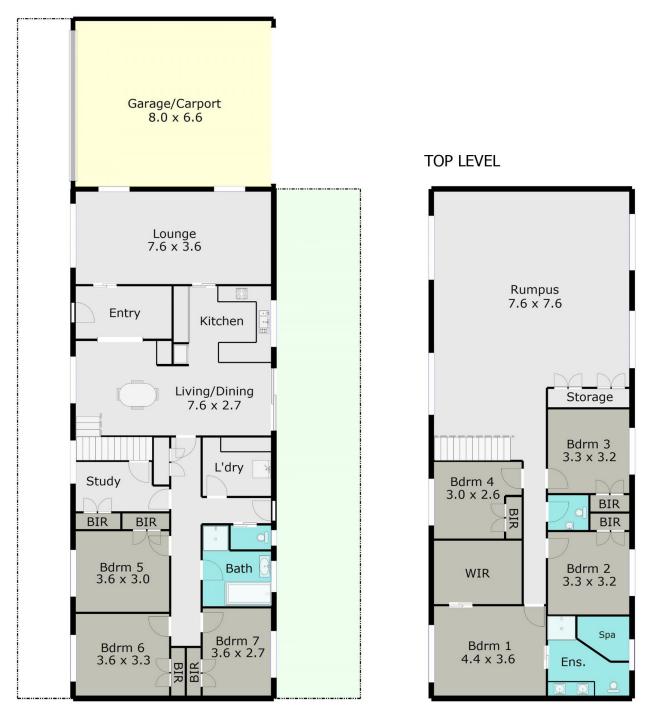

The possibilities are endless here with the home comprising 7 bedrooms, study, formal lounge, open plan kitchen and dining, plus a huge rumpus/family room upstairs to entertain for years to come. The master has walk in robe, large ensuite with spa with BIR among the remaining bedrooms. The rumpus room could sleep an army, hold a cinema night or relax with friends. Downstairs separates the living areas plus provides further options for family members to make use of their own space. The

### TOTAL LIVING AREA: APPROX. 35 SQ

#### **GROUND FLOOR**

# Ø 2

DISCLAIMER:

ALL DIMENSIONS ARE APPROXIMATE & NOT 100% TO SCALE. FOR FURTHER INFORMATION, PLEASE CONTACT YOUR AGENT DIRECTLY.