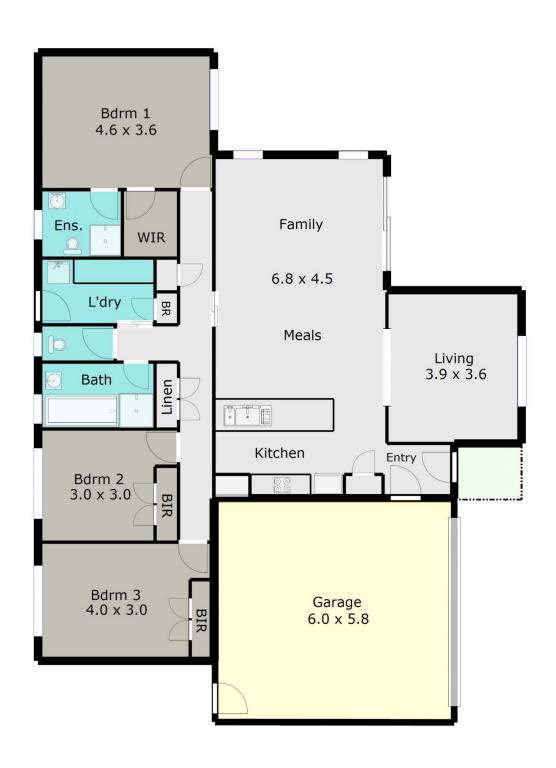

## 1/3 Eagle Court Invermay Park VIC

A fantastic opportunity to purchase in the sought after area of Invermay Park. This beautifully presented home offers 3 bedrooms with WIR and ensuite to master. With a stylish modern kitchen overlooking the meals, lounge and family area and a well-presented modern family bathroom, this home is sure to impress. Extra features also offer gas central heating, split system air conditioning and a double lock-up garage, fully functional laundry room and an enclosed private low maintenance outdoor area. This home is perfectly located within walking distance to Northway Shopping Centre and only a short stroll to Midlands Golf Club, this stunning home is ideal for the golf enthusiast, retiree or investor.