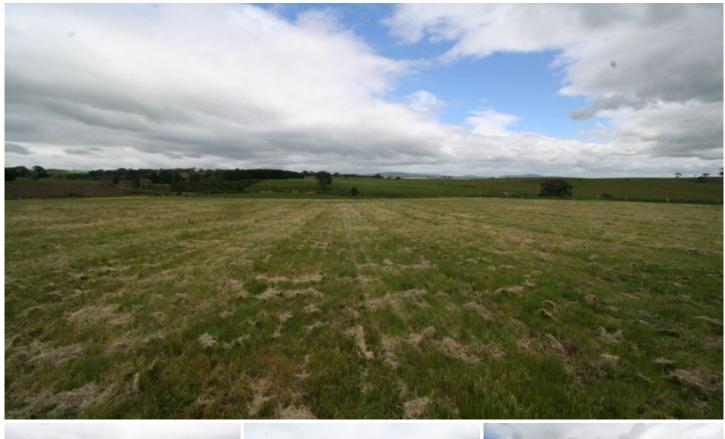

## 1/ Gillies Road Ascot VIC

This small parcel of farming land just under 8 acres will be ideal for a hobby farmer or extra land for an existing portfolio. With stunning 360 degree views including Mt Bolton. Mt Beckworth, Cattle Station Hill and Springmount this land also has a small dam for livestock and is cleared ready for use. Just north of Acsot-Creswick Rd and a little under 20 minutes to Ballarat CBD and 7 minutes to Creswick this parcel is well equipped to handle further infrastructure, livestock or crop.