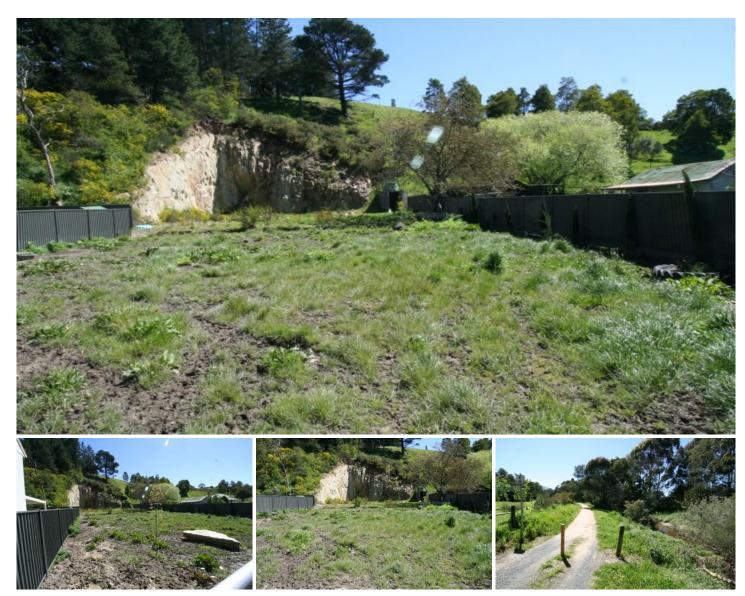

## 11a Esmond Street Black Hill VIC

With limited land available in the immediate area of Ballarat's CBD, this is your opportunity to secure a 1306m2 parcel of land (approx. 760m2 cleared and flat) to build your dream home in this desirable location. If you're after a secluded area with an amazing backdrop of Black Hill and the beautiful scenery of the Yarrowee River at your doorstep, well do yourself a favour and have a walk over this plot, situated only 3km from the CBD. With a little bit of imagination it is limitless as to what you could design here. All services available including NBN plus a planning permit for two townhouses still applies to this land.