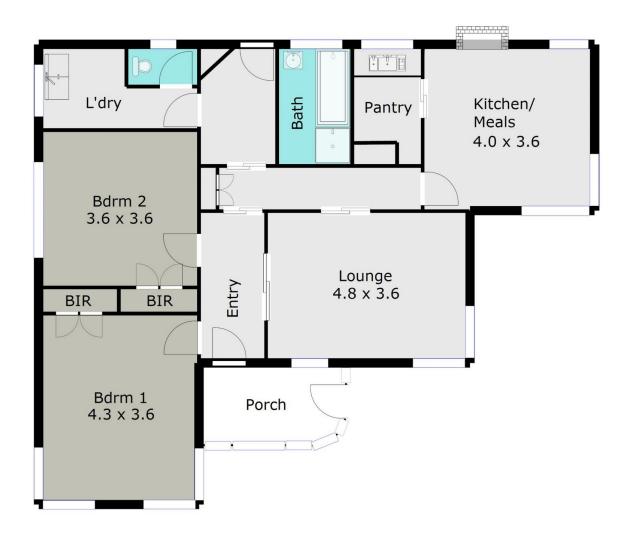

## 12 Lake Street Wendouree VIC

Sitting in a prime position within walking distance to Lake Wendouree, Wendouree Train Station, Stocklands Shopping Centre, Botanical Gardens, Ballarat Grammar and the Howitt St shopping strip allows for ease of living and a carefree environment. Purchase and turn this into a large family home or look to develop s.t.c.a on a large 976m2 block of land. Consisting of two large bedrooms, good size living, small kitchen area with large dining, central heating and lock up garage. An ideal location for the retiree or fast paced couple that requires all amenities at their doorstep. Leased periodically. Be sure to act quick on this as they don't last long in this neck of the woods.