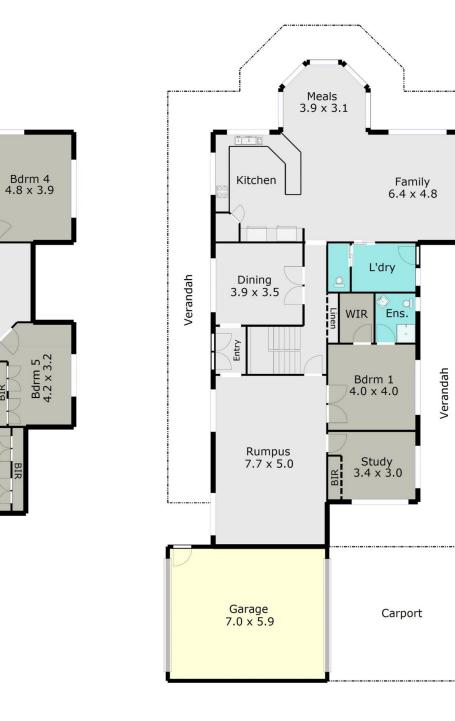

## 5 🛤 2 🚔 4 🚘

View

Land Size : 24 Acres

: https://www.doepels.com.au/sale/vic/ballara t-western-district/ross-creek/residential/hous e/6187584

Leigh Hutchinson 03 5331 2000

TOP LEVEL

Bdrm 3 4.8 x 3.9

Bath

**BIR** 

Living 5.6 x 4.4

Bdrm 2 4.4 x 3.6

GROUND FLOOR

## DISCLAIMER:

ALL DIMENSIONS ARE APPROXIMATE & NOT 100% TO SCALE. FOR FURTHER INFORMATION, PLEASE CONTACT YOUR AGENT DIRECTLY.