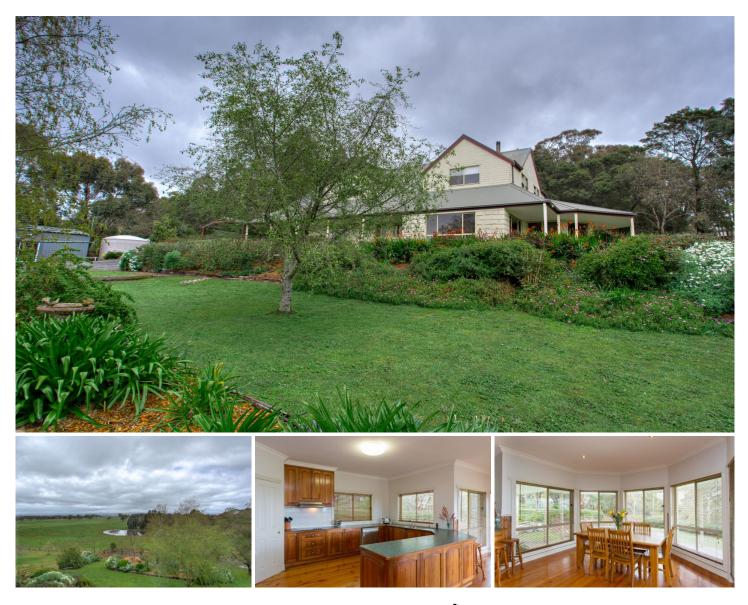

## 599 Post Office Road Ross Creek VIC

Sitting at the peak of Ross Creek with fantastic views back across Ballarat and surrounding district is this stunning home on approximately 24 acres. Built with Mount Gamier Limestone this home stands out from the crowd and needs to be inspected to fully appreciate the lovely design and what it has to offer. This amazing house will suit the largest of families with its generous room sizes, comprising 5 oversized bedrooms, downstairs you have a master with walk in robe and ensuite and upstairs you will find four bedrooms along with the main bathroom. Central living quarters include formal lounge, formal dining, open plan kitchen and family room that capture the breathtaking views. Also included in this home are a large study, feature wood heater to the family room, double garage and double carport, large swimming pool and a porch surrounding the home. The added bonuses to this fantastic lifestyle property are by way of the huge variety of shedding

## 5 🛤 2 🚔 4 🚘

View

Land Size : 24 Acres

: https://www.doepels.com.au/sale/vic/ballara t-western-district/ross-creek/residential/hous e/6187584

Leigh Hutchinson 03 5331 2000

TOP LEVEL

Bdrm 3 4.8 x 3.9

Bath