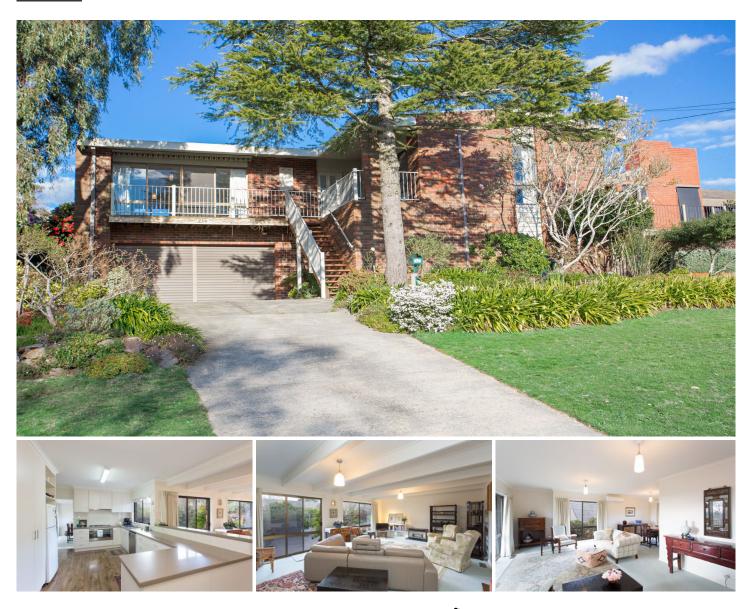

## 214 Simpson Street Ballarat North VIC

Inspection by appointment only

This impressive and elevated stylish brick home captures a wonderful outlook over Ballarat. Recently fully renovated kitchen, bathroom and ensuite, the main bedroom has walk in robes while the other two bedrooms have built in robes. The spacious living room is ideally located with access onto front balcony taking in the views and there is an adjoining formal dining area and study nook. The updated kitchen with stone bench tops, oven and dishwasher. The second family room is the ideal place to entertain with sliding doors onto a private rear deck. Beautiful established garden beds and mature camellias lining the drive way. There is a double garage and under house storage, fully landscaped low maintenance established gardens, drip system and gutter guard. Set on 629m2 of prime land in this highly sought after area.