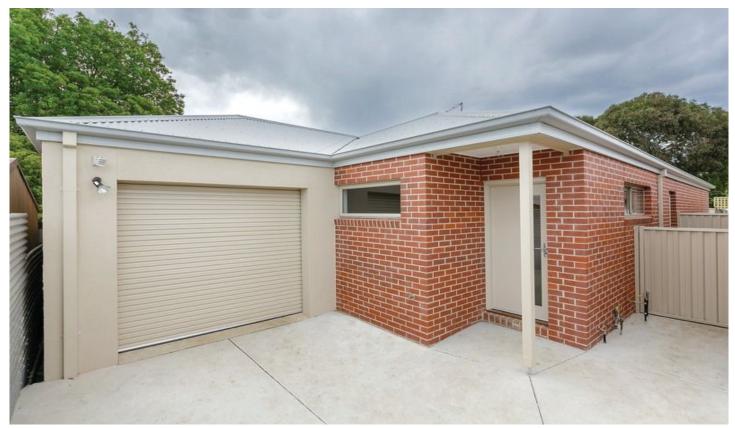

## 410B Windermere Street Ballarat Central VIC

Quality craftsmanship is noted throughout this brand new well designed 3 bedroom unit. Great neutral color pallet that will suit any decor. From first home buyers, downsizing or looking to invest this unit will suit your requirements. The north facing living opens up onto a small private, low maintenance courtyard through glass sliding doors that make this living area feel spacious and light. The impressive streamlined kitchen area boasts stone bench tops, quality stainless steel appliances and adjoins the dining and family areas. This unit features large bedrooms with built in robes, great sized laundry room plus plenty of storage, gas central heating and reverse cycle air conditioning. Being the rear unit this allows you the privacy to live in comfort and situated in Central Ballarat this adds the convenience of being able to take a leisurely stroll and enjoy Ballarat's great cafes and shops or walk to hospitals and CBD for appointments and errands. Be sure to make