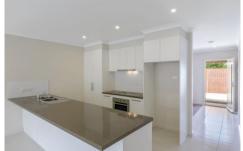

## 410B Windermere Street Ballarat Central VIC

Quality craftsmanship is noted throughout this brand new well designed 3 bedroom unit. Great neutral color pallet that will suit any decor. From first home buyers, downsizing or looking to invest this unit will suit your requirements. The north facing living opens up onto a small private, low maintenance courtyard through glass sliding doors that make this living area feel spacious and light. The impressive streamlined kitchen area boasts stone bench tops, quality stainless steel appliances and adjoins the dining and family areas. This unit features large bedrooms with built in robes, great sized laundry room plus plenty of storage, gas central heating and reverse cycle air conditioning. Being the rear unit this allows you the privacy to live in comfort and situated in Central Ballarat this adds the convenience of being able to take a leisurely stroll and enjoy Ballarat's great cafes and shops or walk to hospitals and CBD for appointments and errands. Be sure to make