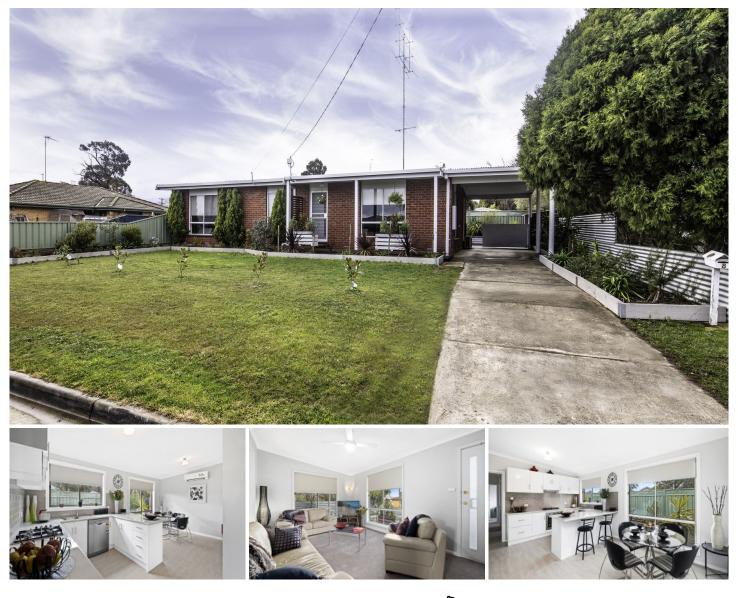

## 8 Aminya Avenue Delacombe VIC

If you are searching for an entry level rental property to get into the market or increase your portfolio, look no further! This comfortable home will appeal with location convenience, new internal and external updates and definitely low maintenance requirements. A promising investment property or a fantastic downsizer, or excitingly your first home, all right in the heart of Delacombe - a suburb that has shown huge growth and development over the past year due to the new Delacombe Town Centre hub and Bunnings store that is nearly ready to open its doors!. Offering open plan flowing rooms decorated with a very pleasing light and airy pallet, functional kitchen with stainless steel appliances, 3 well-proportioned bedrooms, split system heating and lovely private outdoor alfresco deck with landscaped garden beds make for effortless, low maintenance gardening, extra-long double carport, garden shed, all this sits on a large allotment of 340m2. Showing

## 3 🎮 1 🚔 2 🚘

| Price     | : | ; |
|-----------|---|---|
| Land Size | 1 | ; |

View

- : \$ 300,000 : 340 sqm
- **SIZE** . 340
  - : https://www.doepels.com.au/sale/vic/ballara t-western-district/delacombe/residential/hou se/6187543