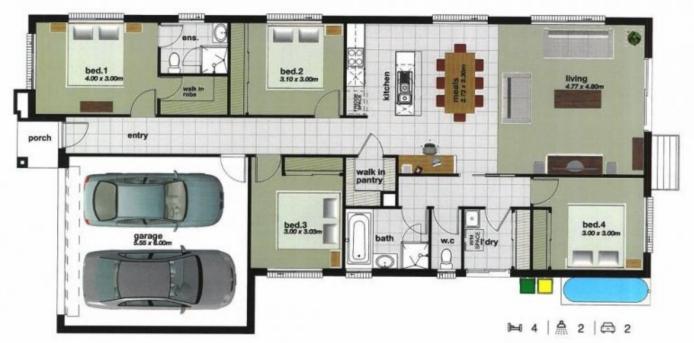

## 603 Kline Street Canadian VIC

Save heaps on Stamp Duty with this quality built four bedroom brick veneer home from Ballarat Construction Management. Situated on a fully landscaped block of approx. 436sqm in the brand new Canadian Views Estate with a fully completed date October 2016, the home is full of quality inclusions such as walk-in robe and ensuite to master bedroom, built-in robes to all other rooms, walk-in pantry, ceramic floor tiles and a double lock-up garage with remote door and direct access to the home. The floor plan is open and spacious making this home perfect for easy living. With a total of 19sq under roof there is plenty of space for the whole family. Other features include a 4000L rainwater tank, linen closet and central heating. Positioned close to secondary and primary schools, Mount Helen University, shops and Ballarat's CBD this property will not last. Don't miss your opportunity! Ideal for first home buyers and investors.

4 🖰 2 📛 2 🖨

Land Size: 436 sqm

View : https://www.doepels.com.au/sale/vic/ballara

t-western-district/canadian/residential/house

/6187539

lan Moyle 03 5331 2000

Leigh Hutchinson 03 5331 2000

603 KLINE STREET - CANADIAN

FLOOR: 142.88m² (15.39<sup>sq</sup>) GARAGE: 37.69m² (4.00<sup>sq</sup>) PORCH: 2.52m² (0.27<sup>sq</sup>)

TOTAL 182.79m2 Site Area: 436m2