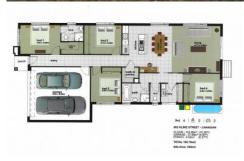

## 603 Kline Street Canadian VIC

Save heaps on Stamp Duty with this quality built four bedroom brick veneer home from Ballarat Construction Management. Situated on a fully landscaped block of approx. 436sqm in the brand new Canadian Views Estate with a fully completed date October 2016, the home is full of quality inclusions such as walk-in robe and ensuite to master bedroom, built-in robes to all other rooms, walk-in pantry, ceramic floor tiles and a double lock-up garage with remote door and direct access to the home. The floor plan is open and spacious making this home perfect for easy living. With a total of 19sq under roof there is plenty of space for the whole family. Other features include a 4000L rainwater tank, linen closet and central heating. Positioned close to secondary and primary schools, Mount Helen University, shops and Ballarat's CBD this property will not last. Don't miss your opportunity! Ideal for first home buyers and investors.

FLOOR: 142.88m² (15.39<sup>sq</sup>) GARAGE: 37.69m² (4.00<sup>sq</sup>) PORCH: 2.52m² (0.27<sup>sq</sup>)

TOTAL 182.79m2 Site Area: 436m2