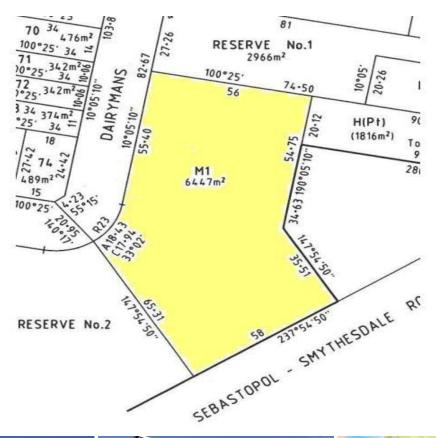

Secure your future today!!!

Ploughmans Arms Estate is Included in the Ballarat West

Land Size: 6447 sqm

View: https://www.doepels.com.au/sale/vic/ballara

t-western-district/bonshaw/residential/land/6

187503