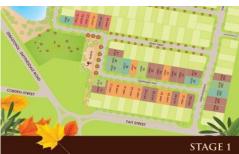

Ballarat's newest growth area

Opposite Power Park recreational facilities, proposed primary school, early learning hub and local activity centre (shopping)

Variety of lot sizes from 299-799sqm ? Plus several medium density development opportunities