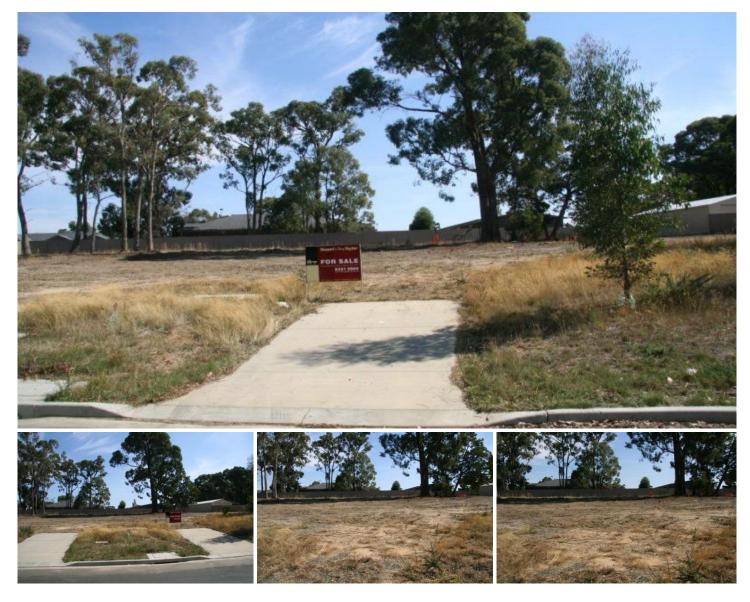

## 84 Hermitage Avenue MOUNT CLEAR VIC

An ideal 907m2 building block in a much sought after street offering all services and delightful timbered outlook. The wide frontage allows scope and versatility with your house plans to capture the best of the elevated outlook. Only minutes to pre-school, primary, secondary and Ballarat University and local supermarket complex. Great city access and only metres to the Ballarat to Buninyong walking and cycling track.

Land Size: 907 sqm

View: https://www.doepels.com.au/sale/vic/ballara

t-western-district/mount-clear/residential/lan

d/6187461

lan Moyle 03 5331 2000