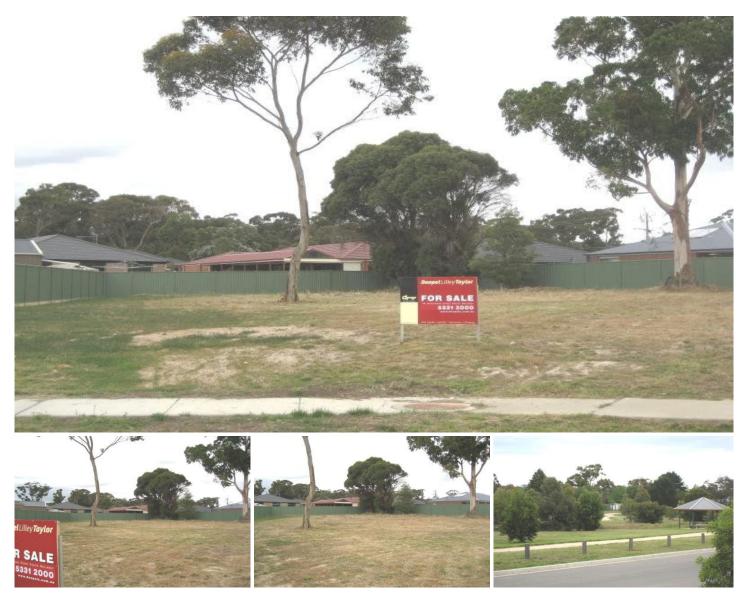

## Lot 5 Brookside Drive MOUNT CLEAR VIC

Delightful homesite in fantastic location close to Secondary School, Primary school, shopping complex and within easy commuting distance of Ballarat University and Technology Park. Well positioned opposite a municipal reserve, this fully serviced, well fenced 947sqm block is in a perfect location to build your dream home. Be quick, land in this area is getting harder to acquire and will sell quickly.

Land Size: 947 sqm

View : https://www.doepels.com.au/sale/vic/ballara

t-western-district/mount-clear/residential/lan

d/6187459

John Morris 03 5331 2000