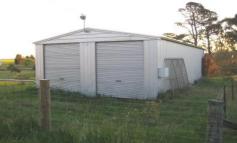

## Lot 2 Johnson Street SKIPTON VIC

What a great homesite in the heart of Skipton, a great rural outlook but just a short walk to the Primary School, town centre, golf course and over the road from the football oval. Comprising of app 2580m2, this fantastic parcel already offers a large garage/shed app 12x6m, with 3m high walls, power, phone and town water connected, sewer available, and has had a permit issued to build a residence (just lapsed) in the past. Dual gateway access with well fenced perimeter with well fenced dog pen too. Corner location with 66m and 75m frontages provides many options for building placement. Take advantage of this today, act quickly. Imagine what you could have here for so very little cost as a first home buyer Do you qualify for a \$29,000 grant?