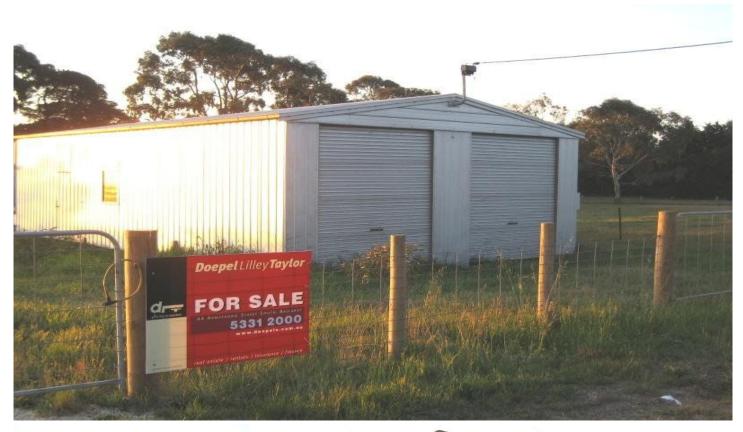

## Lot 2 Johnson Street SKIPTON VIC

What a great homesite in the heart of Skipton, a great rural outlook but just a short walk to the Primary School, town centre, golf course and over the road from the football oval. Comprising of app 2580m2, this fantastic parcel already offers a large garage/shed app 12x6m, with 3m high walls, power, phone and town water connected, sewer available, and has had a permit issued to build a residence (just lapsed) in the past. Dual gateway access with well fenced perimeter with well fenced dog pen too. Corner location with 66m and 75m frontages provides many options for building placement. Take advantage of this today, act quickly. Imagine what you could have here for so very little cost as a first home buyer Do you qualify for a \$29,000 grant?

Land Size: 2580 sqm

View : https://www.doepels.com.au/sale/vic/ballara

t-western-district/skipton/residential/land/61

87457

John Morris 03 5331 2000