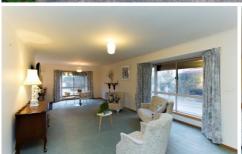

## 1/317 Kline Street Ballarat East VIC

An extremely well presented and cared for two bedroom townhouse situated on 328m2 will be ideal in retirement or as an investment property. There is a spacious and bright north facing living area, front kitchen with outlook, two bedrooms both with robes, separate bathroom with bath shower recess and vanity. The BONUS is the external room, the perfect spot for a hobby, sewing or art studio. There is a gas heater, secure external shutter blinds and tinted windows throughout. The private and protected rear yard space is the perfect place for a BBQ. There is a single garage and second car space.