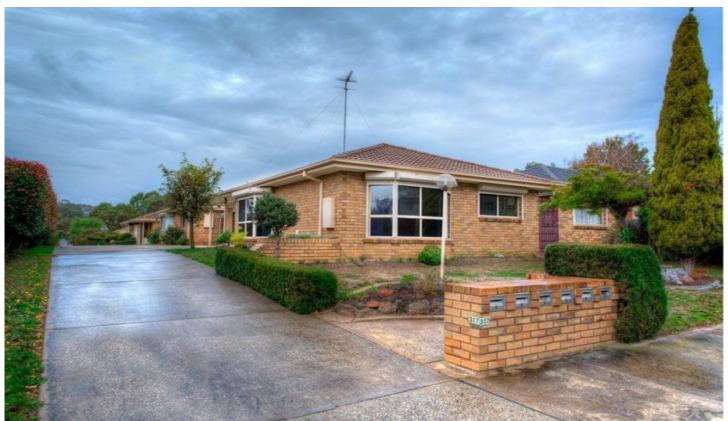

## 1/317 Kline Street Ballarat East VIC

An extremely well presented and cared for two bedroom townhouse situated on 328m2 will be ideal in retirement or as an investment property. There is a spacious and bright north facing living area, front kitchen with outlook, two bedrooms both with robes, separate bathroom with bath shower recess and vanity. The BONUS is the external room, the perfect spot for a hobby, sewing or art studio. There is a gas heater, secure external shutter blinds and tinted windows throughout. The private and protected rear yard space is the perfect place for a BBQ. There is a single garage and second car space.