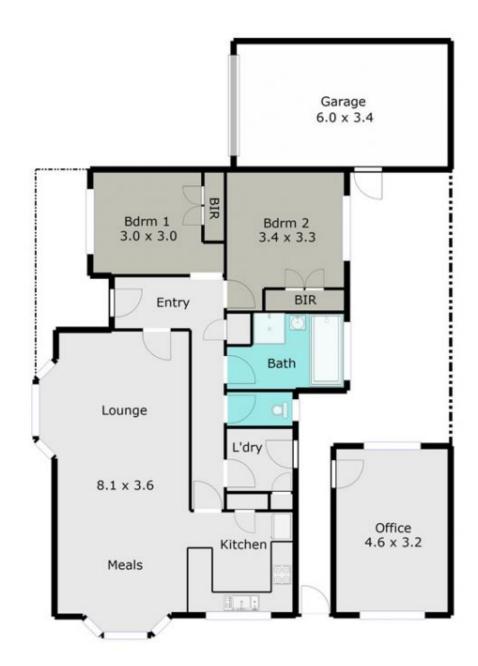

## 1/317 Kline Street Ballarat East VIC

An extremely well presented and cared for two bedroom townhouse situated on 328m2 will be ideal in retirement or as an investment property. There is a spacious and bright north facing living area, front kitchen with outlook, two bedrooms both with robes, separate bathroom with bath shower recess and vanity. The BONUS is the external room, the perfect spot for a hobby, sewing or art studio. There is a gas heater, secure external shutter blinds and tinted windows throughout. The private and protected rear yard space is the perfect place for a BBQ. There is a single garage and second car space.