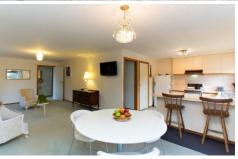

## 1/317 Kline Street Ballarat East VIC

An extremely well presented and cared for two bedroom townhouse situated on 328m2 will be ideal in retirement or as an investment property. There is a spacious and bright north facing living area, front kitchen with outlook, two bedrooms both with robes, separate bathroom with bath shower recess and vanity. The BONUS is the external room, the perfect spot for a hobby, sewing or art studio. There is a gas heater, secure external shutter blinds and tinted windows throughout. The private and protected rear yard space is the perfect place for a BBQ. There is a single garage and second car space.